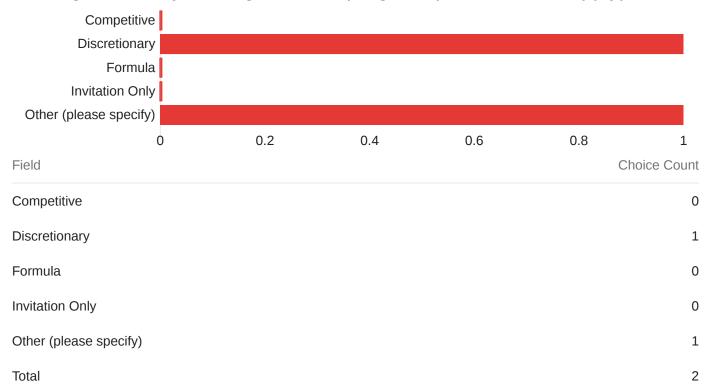

ligibility Criteria Criteria used to determine who qualifies to use the public devices or internet access through the organization/program.



Q61 - Tech Support Available? Indicator of whether or not technical support is available to users of the public devices or internet access offered by the organization/program.





Q62 - Number of Users Served General measure of the scale of the organization/program based on the number of users served with public device or internet services in the last year.





### Q63 - Organization Sub-Type





Q64 - Funding Type Type of financial support offered by the organization/program (check all that apply).



Q65 - Application Style Method of applying for and determining recipients of funding offered by the organization/program (check all that apply).





Q66 - Eligible Uses Categories of digital inclusion services for which the funding can be used (check all that apply).



| Field                           | Choice Count |
|---------------------------------|--------------|
| Broadband Access                | 2            |
| Device Access                   | 2            |
| Digital Literacy/Skill Building | 2            |
| Digital Navigators              | 2            |
| Technical Support               | 1            |
| Total                           | 9            |



Q67 - Funding Schedule Frequency of availability for the funding offered by the organization/program (check all that apply).



| Field                  | Choice Count |
|------------------------|--------------|
| Annual                 | 1            |
| Continu