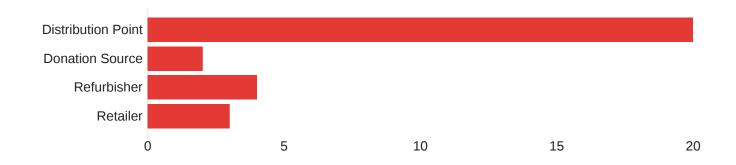

n/Up) Bandwidth in Mbps (download and upload) available through the broadband service or subsidy.
- Q31 Eligibility Criteria for Discount Offering or Subsidy Criteria used to determine who qualifies to participate in the discount offer or subsidy program.
- Q32 Eligible Providers (For Subsidy Programs) Some subsidy programs are limited to specific providers. If a subsidy if open to specific providers, they should be listed here.

20



Q33 - Number of Customers/Recipients Last Year General measure of the scale of the organization/program based on the number of customers of recipients served with broadband access & affordability services in the last year.





Q34 - Organization Sub-Type More specific description of the organization providing device access services (check all that apply).



| Field              | Choice Count |
|--------------------|--------------|
| Distribution Point | 20           |
| Donation Source    | 2            |
| Refurbisher        | 4            |
| Retailer           | 3            |
| Total              | 29           |



Q35 - Device Types Types of digital devices available to users through the organization/program (check all that apply).



Q36 - Condition Indicates whether the organization/program provides new digital devices, refurbisheddevices, or both (check all that apply).





Q37 - Cost Cost, if any, of the digital devices offered by the organization/program.

Q38 - Interaction Method Ways in which customers can connect with the organization/program offering devices (check all that apply).



| Field                  | Choice Count