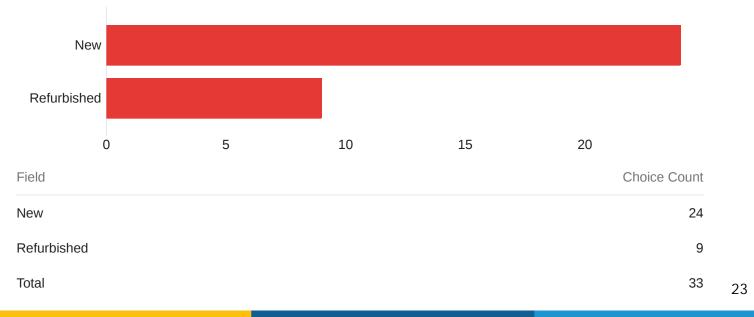

program based on the number of customers of recipients served with broadband access & affordability services in the last year.





Q34 - Organization Sub-Type More specific description of the organization providing device access services (check all that apply).



| Field              | Choice Count |
|--------------------|--------------|
| Distribution Point | 20           |
| Donation Source    | 2            |
| Refurbisher        | 4            |
| Retailer           | 3            |
| Total              | 29           |



Q35 - Device Types Types of digital devices available to users through the organization/program (check all that apply).



Q36 - Condition Indicates whether the organization/program provides new digital devices, refurbisheddevices, or both (check all that apply).





Q37 - Cost Cost, if any, of the digital devices offered by the organization/program.

Q38 - Interaction Method Ways in which customers can connect with the organization/program offering devices (check all that apply).



| Field                  | Choice Count |
|------------------------|--------------|
| In-Person              | 28           |
| Online                 | 21           |
| Phone                  | 23           |
| Other (please specify) | 3            |
| Total                  | 75           |

Q39 - Eligibility Criteria Criteria used to determine who qualifies to purchase or receive a device through the organization/program.

Q40 - Existing Device Donation Partners Established partners with which the organization/program works to source or provide devices.



Q41 - Num