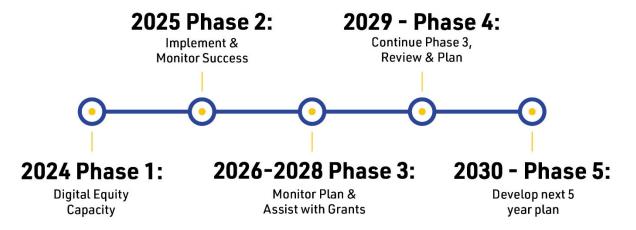

#### **Implementation**

Kansas will continue implementation of this Digital Equity Plan. After the initial planning phase, the first implementation phase will begin in 2024 with continued work in broadband ready communities, convening the Advisory Council, building the digital equity asset mapping tool, and applications for the next round of federal funding. The next three phases will involve the distribution of funds, implementation of plan activities, outreach to the philanthropic sector, and continued work on asset mapping. During the last phase, KOBD and its partners will begin planning to ensure sustainability of the initial Digital Equity Plan.

2023 — 2030 Digital Equity Plan Timeline