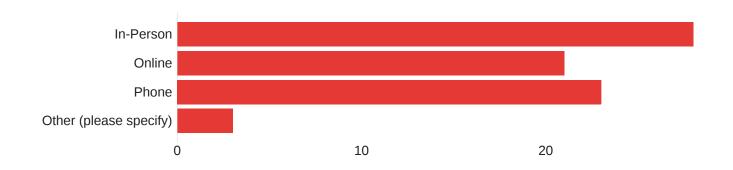

access services (check all that apply).



| Field              | Choice Count |
|--------------------|--------------|
| Distribution Point | 20           |
| Donation Source    | 2            |
| Refurbisher        | 4            |
| Retailer           | 3            |
| Total              | 29           |



Q35 - Device Types Types of digital devices available to users through the organization/program (check all that apply).



Q36 - Condition Indicates whether the organization/program provides new digital devices, refurbisheddevices, or both (check all that apply).





Q37 - Cost Cost, if any, of the digital devices offered by the organization/program.

Q38 - Interaction Method Ways in which customers can connect with the organization/program offering devices (check all that apply).



| Field                  | Choice Count |
|------------------------|--------------|
| In-Person              | 28           |
| Online                 | 21           |
| Phone                  | 23           |
| Other (please specify) | 3            |
| Total                  | 75           |

Q39 - Eligibility Criteria Criteria used to determine who qualifies to purchase or receive a device through the organization/program.

Q40 - Existing Device Donation Partners Established partners with which the organization/program works to source or provide devices.



Q41 - Number of Devices Provided General measure of the scale of the organization/program based on the number of devices provided in the last year.



| Field