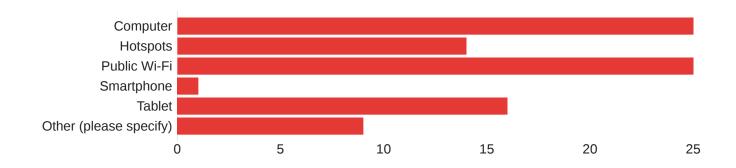

ion/program based on the number ofcustomers<br>or recipients served with digital skills training or<br>technical support services in the last year. | 1   | 6   | 2    | 1                     | 2        | 31        |

| Field            | Choice Count |
|------------------|--------------|
| Less than 100    | 16           |
| 100-500          | 8            |
| 1,000-5,000      | 2            |
| More than 10,000 | 2            |
| 500-1,000        | 2            |
| 5,000-10,000     | 1            |
| Total            | 31           |



Q55 - Organization Sub-Type More specific description of the organization providing public device & internet access services.





Q56 - Technology Available Types of public computing resources provided by the organization/program (check all that apply).



| Field                  | Choice Count |
|------------------------|--------------|
| Computer               | 25           |
| Hotspots               | 14           |
| Public Wi-Fi           | 25           |
| Smartphone             | 1            |
| Tablet                 | 16           |
| Other (please specify) | 9            |
| Total                  | 90           |



Q57 - Type of Access Indicator of whether the public devices or internet access are available at a shared public location (e.g., on-site public WIFI, computer lab) or if they can be taken home by users (check all that apply).



| Field                       | Choice Count |
|-----------------------------|--------------|
| Loaned Devices for Home Use | 16           |
| Shared Location             | 25           |