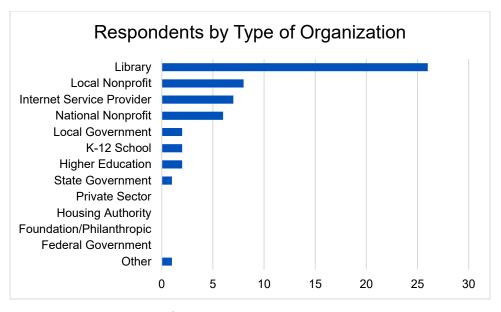

KOBD and KU surveyed Kansas digital equity leaders and advocates to identify partners providing services that support digital equity work. Library access, job training programs, digital literacy skills training, accessing government benefits, providing technology equipment, and workforce development training were identified as activities where partnerships are needed.