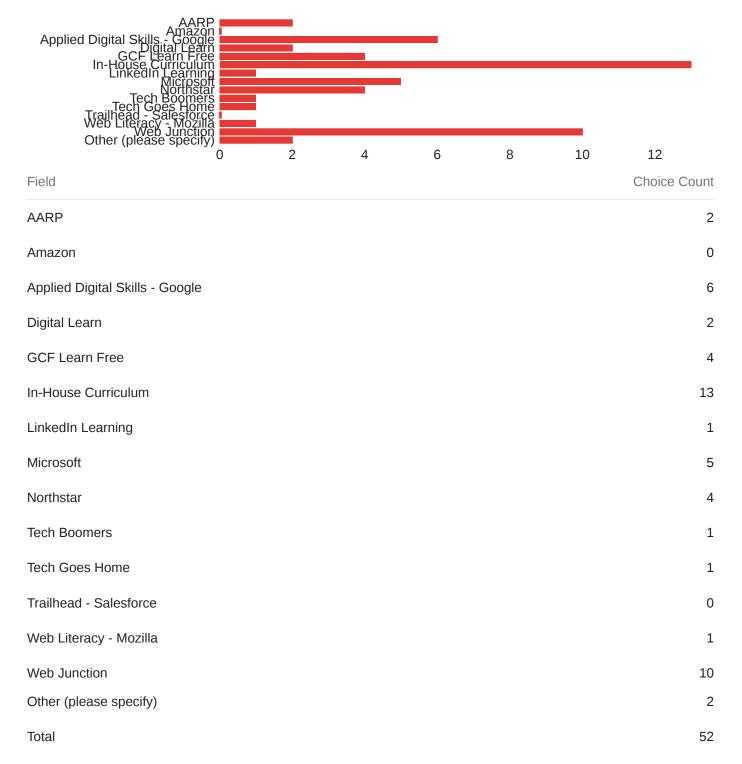

ting System Basics                                  | 20                |
| Privacy, Security, & Data Protection                     | 24                |
| Social Media                                             | 26                |
| Technical Certifications                                 | 13                |
| Troubleshooting & Finding Help                           | 21                |
| Other (please specify)                                   | 12                |
| Total                                                    | <sup>309</sup> 30 |
|                                                          |                   |



Q51 - Curriculum Established curriculum, if any, that is used for the digital skills trainings offered by the organization/program (check all that apply).





Q52 - Tech Support Services Offered Categories of technical support offered by the organization/program (check all that apply).



| Field                                                                      | Choice Count |
|----------------------------------------------------------------------------|--------------|
| Computer Operations (turning on and logging in, connecting to Wi-Fi, etc.) | 26           |
| Computer Speed-Up/Clean-Up                                                 | 15           |
| Connecting Virtually (video calls, chat, etc.)                             | 22           |
| Hardware Support/Repair                                                    | 5            |
| Internet Browsing                                                          | 22           |
| Key S