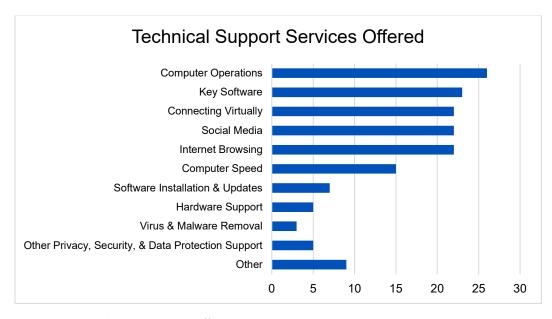

ort Offered, below). When asked about the instruction type, twenty-seven organizations reported offering digital skills using paid instructors. Often this instruction is offered at no cost.



Figure 6 - Format of Training/Support Offered and Interaction Method of Training/Support Offered

When asked about the types of digital skills, organizations frequently reported offering training in key software packages such as Microsoft Office products and Google Drive (Figure 7, Digital Skills Offerings, below).





Figure 7 - Digital Skills Offerings

Organizations with the critical role of providing technical support often reported offering support with computer operations, key software, and connecting virtually using video calls or chats (Figure 8, Technical Support Services Offered, below).



Figure 8 - Technical Support Services Offered



### **Conclusions and Policy Recommendations**

**Further investigation** is needed: A coordinated approach to digital asset mapping, with clear communication between investigators and state agencies, as well as a publicly accessible inventory tool for crowd sourcing asset mapping, would better inform policy makers and the public about Kansas' digital inclusion assets.

**Digital access organizations are an important resource:** the organizations we surveyed provide a variety of needed services to underserved populations. We found organizations in areas of the state with significant barriers to internet access providing key services such as technical support and device access. These initiatives address the challenges many Kansans face.

In