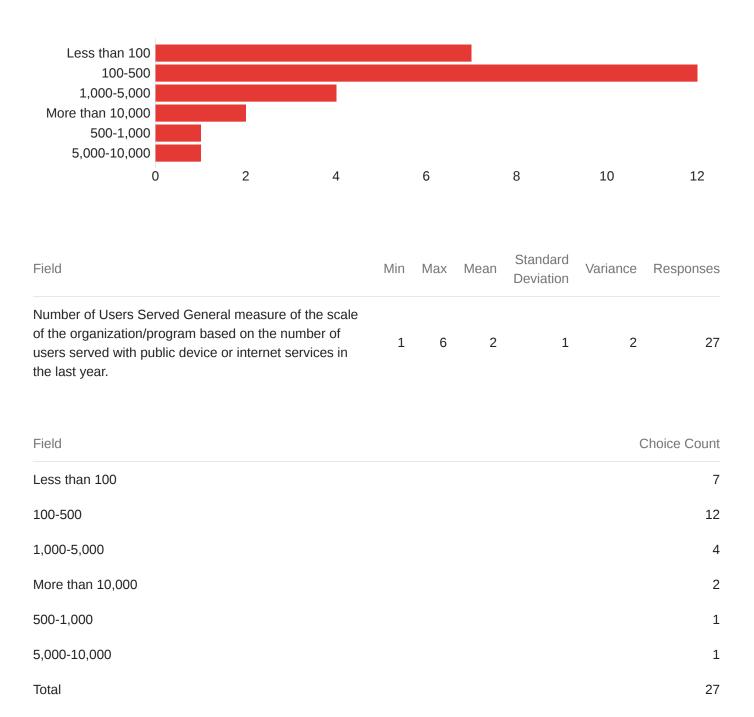

| 41           |

- Q58 Cost Cost, if any, for use of the public devices or internet access offered by the organization/program.
- Q59 Terms of Use Terms of use, if any, to which users must agree in order to use the public devices or internet access provided by the organization/program.
- Q60 Eligibility Criteria Criteria used to determine who qualifies to use the public devices or internet access through the organization/program.



Q61 - Tech Support Available? Indicator of whether or not technical support is available to users of the public devices or internet access offered by the organization/program.





Q62 - Number of Users Served General measure of the scale of the organization/program based on the number of users served with public device or internet services in the last year.





### Q63 - Organization Sub-Type





Q64 - Funding Type Type of financial support offered by the organization/program (check all that apply).



Q65 - Application Style Method of applying for and determining recipients of funding offered by the organization/program (check all that apply).





Q66 - Eligible Uses Categories of digital inclusion services for which the funding can be used (check all that apply).



| Field                           | Choice Count |
|---------------------------------|--------------|
| Broadband Access                | 2            |
| Device Access                   | 2            |
| Digital Literacy/Skill Building | 2            |
| Digital Navigators              | 2            |
| Technical Support               | 1            |
| Total