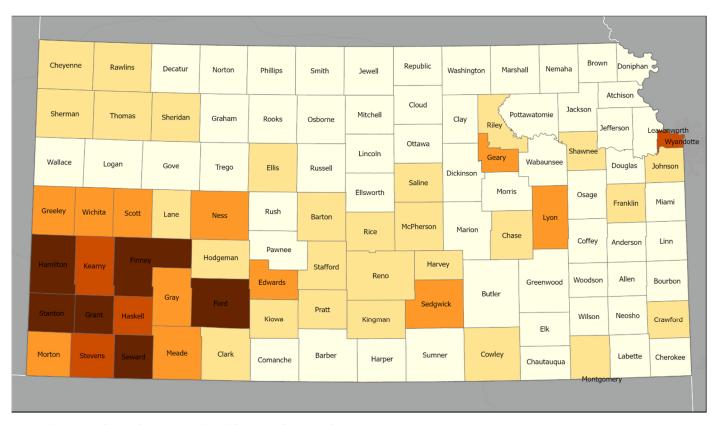

### 2.2.8 Municipal, Regional, and Sovereign Tribal Nations Digital Equity Plans

There is no one-size-fits-all approach to digital equity work. While every region and community share the common goal of digital equity and inclusion, local approaches will vary depending on local, cultural, and environmental factors. As Kansas communities begin to tackle their broadband accessibility, affordability, and adoption issues, many have already begun digital equity planning, including:

- Mid-America Regional Council (MARC) created a "Kansas City Regional Digital Equity Plan" for the Kansas City metropolitan area.<sup>14</sup> MARC completed the plan in May of 2023.
- The City of Topeka began a two-year digital equity planning process, with completion expected by 2024.
- Wyandotte and Johnson counties are working to develop Digital Equity plans, as well. The work in progress represents some of the first digital equity planning efforts in Kansas.

<sup>&</sup>lt;sup>13</sup> Kansas Adjutant Generals Department TAG Strategic Plan. (2019-2024). www.kansastag.gov/405/TAG-Strategic-Plan-2019-2024

<sup>&</sup>lt;sup>14</sup> Mid-America Regional Council (MARC). (May 2023). *Kansas City Regional Digital Equity Action Plan.* <a href="https://www.marc.org/document/kansas-city-regional-digital-equity-plan">https://www.marc.org/document/kansas-city-regional-digital-equity-plan</a>. (8,860 MB).

KOBD has conducted formal consultations with all four Kansas Tribal Nations and continues to work with tribal representatives and relevant Kansas state government agencies including Governor Kelly's office and the state tribal liaison. As the Tribal Nations begin to develop digital equity plans, KOBD will work with them in the manner each tribe finds most helpful. This unified effort will continue with Tribal Nations and will extend to DE plans throughout the state.