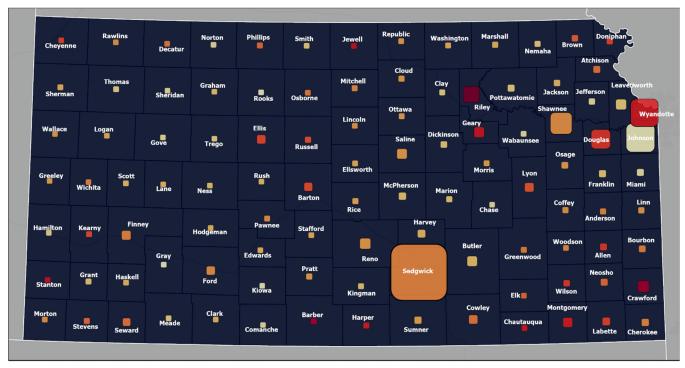

### **Understanding Digital Equity in Kansas**

According to the U.S. Census Bureau, over 153,000 Kansans statewide lack subscriptions to high-speed internet due to infrastructure availability, affordability, or access to devices, digital literacy skills knowledge, and support. The connectivity gap is particularly noticeable within covered populations who have historically experienced lower rates of computer and internet use. Covered populations as defined by the National Telecommunications and Information Administration are:

To better understand these digital equity gaps, KOBD conducted a statewide "Broadband Roadshow" in the spring of 2023. Staff traveled over 50,000 miles, presenting and leading discussions in more than 28 events. These meetings served as the initial introduction of KOBD to the residents, businesses, local officials, nonprofits, CAIs, and associations of Kansas, with a goal to meet Kansans "where they live." This comprehensive and collaborative approach helped KOBD better identify the needs and barriers of those populations experiencing gaps in broadband adoption, affordability, device and technical support availability, and digital literacy skills and knowledge. These communities helped KOBD understand the impact digital equity issues have on economic opportunities, healthcare, education, workforce development, and civic engagement, helping shape KOBD's digital equity vision and this digital equity plan.