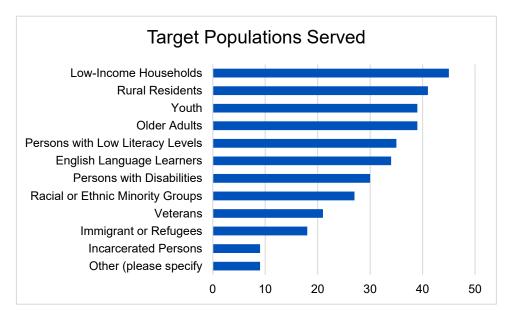

The needs assessment conducted by KU identified barriers for members of covered populations. Individuals in low-income households tend to prioritize funds for other expenses beyond broadband, while those living in rural areas may not

live near broadband infrastructure. For some veterans, affordability and lack of awareness of the Affordable Connectivity Program (ACP) are clear obstacles to access. Individuals who are members of a racial or ethnic minority frequently face issues related to affordability or language barriers, while people with disabilities may encounter a barrier in the cost of special technology.