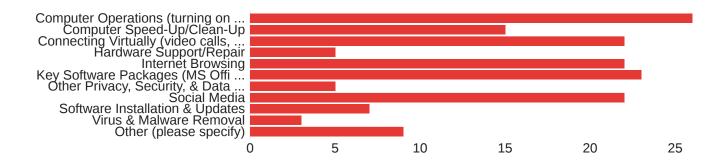

| 24                |
| Social Media                                             | 26                |
| Technical Certifications                                 | 13                |
| Troubleshooting & Finding Help                           | 21                |
| Other (please specify)                                   | 12                |
| Total                                                    | <sup>309</sup> 30 |
|                                                          |                   |



Q51 - Curriculum Established curriculum, if any, that is used for the digital skills trainings offered by the organization/program (check all that apply).





Q52 - Tech Support Services Offered Categories of technical support offered by the organization/program (check all that apply).



| Field                                                                      | Choice Count |
|----------------------------------------------------------------------------|--------------|
| Computer Operations (turning on and logging in, connecting to Wi-Fi, etc.) | 26           |
| Computer Speed-Up/Clean-Up                                                 | 15           |
| Connecting Virtually (video calls, chat, etc.)                             | 22           |
| Hardware Support/Repair                                                    | 5            |
| Internet Browsing                                                          | 22           |
| Key Software Packages (MS Offi ce, Google Drive, etc.)                     | 23           |
| Other Privacy, Security, & Data Protection S