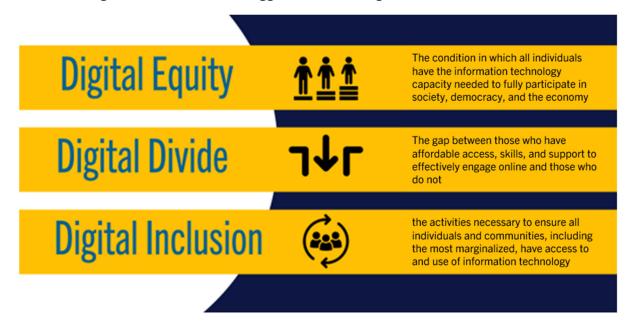

### **Digital Equity – Definition**

Digital equity is the condition in which all individuals have the information technology capacity needed to fully participate in society, democracy, and the economy.<sup>1</sup>

However, the digital divide stands in the way of that progress. To close that divide, every Kansan requires the information technology capacity needed for full participation in our society, democracy, and economy. Moreover, it is necessary for civic and cultural participation, employment, lifelong learning, and access to essential services. Digital inclusion is the work required to close the digital divide, beyond access and our state's infrastructure needs. The National Digital Inclusion Alliance suggests the following DE-related definitions.<sup>1</sup>