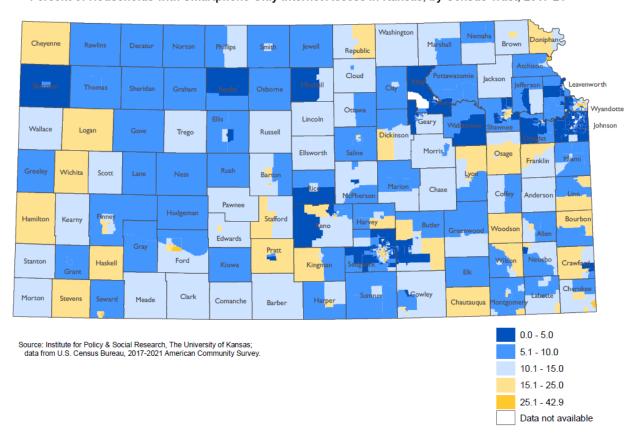

of the Topeka, Kansas City, Lawrence, and Wichita metropolitan statistical areas. Given the cost of internet connectivity, resources to support these populations are of particular concern.

# Cheyenne Rawlins Decaur Wasse Philips Smith Jewell Republic Cloud Company Pottswatomic Jackson Wassington Pottswatomic Jackson

Map 3 - Percent of People in Poverty in Kansas, by Census Tract, 2017-21

### **Digital Devices and Access**

Some households rely entirely on cell phones to access the internet. Map 4 (Percent of Households with Smartphone Only Internet Access in Kansas, by Census Tract, 2017-21, below) illustrates the share of households that rely on smartphone connections. Cellular connections are typically slower and less reliable than home Wi-Fi (see *Broadband in Kansas* in Additional



### Percent of Households with Smartphone Only Internet Access in Kansas, by Census Tract, 2017-21

Map 4 - Percent of Households with Smartphone Only Internet Access in Kansas, by Census Tract, 2017-21

Resources), and smartphones are less efficient at accessing the internet than home computers. These households may rely on smartphone connections because other services and/or devices are not available or financially feasible. These households may also rely on cellular because of individual household priorities regarding internet availability and use.

### The Kansas Digital Inclusion Asset Mapping Survey

The goal of this survey was inventory the Kansas digital inclusion landscape. The survey instrument was adapted from a template offered by the National Digital Inclusion Alliance (NDIA