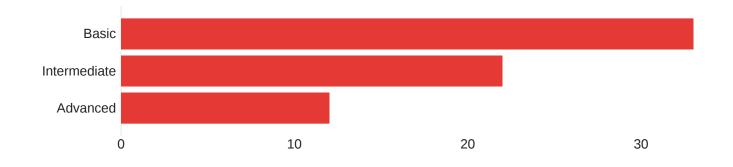

kills or technical support services (check all that apply).



| Field                 | Choice Count |
|-----------------------|--------------|
| Instructor Led (Paid) | 27           |
| Self Led              | 17           |
| Volunteer Led         | 18           |
| Total                 | 62           |

Q47 - Cost Cost, if any, for the digital skills or technical support services offered by the organization/program.

Q48 - Eligibility Criteria Criteria used to determine who qualifies to participate in the digital skills or technical support services through the organization/program.



Q49 - Target Skill Level General skill level of user who would most benefit from the digital skills or technical support services offered, or for whom the services are intended (check all that apply).



| Field        | Choice Count |
|--------------|--------------|
| Basic        | 33           |
| Intermediate | 22           |
| Advanced     | 12           |
| Total        | 67           |



Q50 - Digital Skill Offerings Categories of digital skills covered in the trainings offered by the organization/program (check all that apply).



| Field                                                    | Choice Count      |
|----------------------------------------------------------|-------------------|
| Coding                                                   | 11                |
| Computer & Hardware Basics                               | 27                |
| Connecting Virtually (video calls, chat, etc.)           | 28                |
| Finding Trusted Sources for Additional Learning