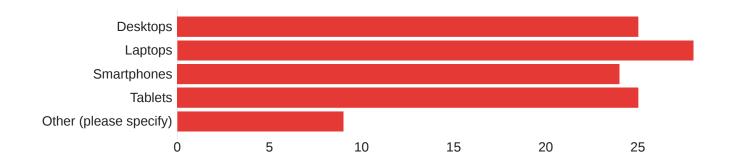

y Software Packages (MS Offi ce, Google Drive, etc.)                     | 23           |
| Other Privacy, Security, & Data Protection Support                         | 5            |
| Social Media                                                               | 22           |
| Software Installation & Updates                                            | 7            |
| Virus & Malware Removal                                                    | 3            |
| Other (please specify)                                                     | 9            |
| Total                                                                      | 159          |



Q53 - Devices Supported Types of devices for which technical support services are offered by the organization/program (check all that apply).



| Field                  | Choice Count |
|------------------------|--------------|
| Desktops               | 25           |
| Laptops                | 28           |
| Smartphones            | 24           |
| Tablets                | 25           |
| Other (please specify) | 9            |
| Total                  | 111          |



Q54 - Number of Training/Support Recipients Last Year General measure of the scale of the organization/program based on the number ofcustomers or recipients served with digital skills training or technical support services in the last year.



| Field