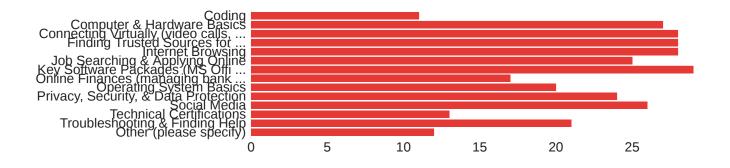

digital skills or technical support services offered by the organization/program.

Q48 - Eligibility Criteria Criteria used to determine who qualifies to participate in the digital skills or technical support services through the organization/program.



Q49 - Target Skill Level General skill level of user who would most benefit from the digital skills or technical support services offered, or for whom the services are intended (check all that apply).



| Field        | Choice Count |
|--------------|--------------|
| Basic        | 33           |
| Intermediate | 22           |
| Advanced     | 12           |
| Total        | 67           |



Q50 - Digital Skill Offerings Categories of digital skills covered in the trainings offered by the organization/program (check all that apply).



| Field                                                    | Choice Count      |
|----------------------------------------------------------|-------------------|
| Coding                                                   | 11                |
| Computer & Hardware Basics                               | 27                |
| Connecting Virtually (video calls, chat, etc.)           | 28                |
| Finding Trusted Sources for Additional Learning          | 28                |
| Internet Browsing                                        | 28                |
| Job Searching & Applying Online                          | 25                |
| Key Software Packages (MS Offi ce, Google Drive, etc.)   | 29                |
| Online Finances (managing bank accounts, shopping, etc.) | 17