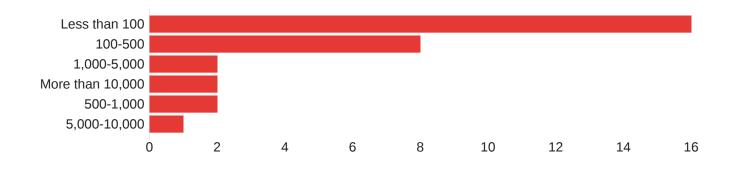

| 159          |



Q53 - Devices Supported Types of devices for which technical support services are offered by the organization/program (check all that apply).



| Field                  | Choice Count |
|------------------------|--------------|
| Desktops               | 25           |
| Laptops                | 28           |
| Smartphones            | 24           |
| Tablets                | 25           |
| Other (please specify) | 9            |
| Total                  | 111          |



Q54 - Number of Training/Support Recipients Last Year General measure of the scale of the organization/program based on the number ofcustomers or recipients served with digital skills training or technical support services in the last year.



| Field                                                                                                                                                                                                                                                  | Min | Max | Mean | Standard<br>Deviation | Variance | Responses |
|--------------------------------------------------------------------------------------------------------------------------------------------------------------------------------------------------------------------------------------------------------|-----|-----|------|-----------------------|----------|-----------|
| Number of Training/Support Recipients Last Year<br>General measure of the scale of the<br>organization/program based on the number ofcustomers<br>or recipients se