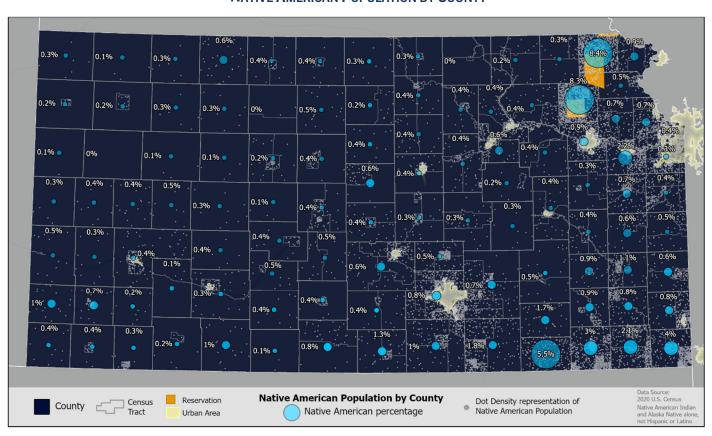

### **Understanding Digital Equity in Kansas**

According to the U.S. Census Bureau, over 153,000 Kansans statewide lack subscriptions to high-speed internet due to infrastructure availability, affordability, or access to devices, digital literacy skills knowledge, and support. The connectivity gap is particularly noticeable within covered populations who have historically experienced lower rates of computer and internet use. Covered populations as defined by the National Telecommunications and Information Administration are:

- o individuals who live in covered households (referred to throughout the rest of this plan as "low-income households")
- o aging individuals who are 60 years of age and older
- o incarcerated individuals (KOBD definition updated to include individuals on probation or parole and referred to throughout the rest of this plan as "justice-involved")
- o veterans
- individuals with disabilities
- o people with language barriers
- members of racial or ethnic minority groups
- individuals who reside in rural areas (KOBD definition updated to use National Center for Education Statistics (NCES) data and delineations)