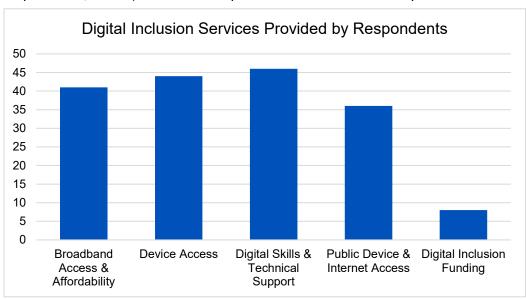

KOBD and KU surveyed Kansas digital equity leaders and advocates to identify partners providing services that support digital equity work. Library access, job training programs, digital literacy skills training, accessing government benefits, providing technology equipment, and workforce development training were identified as activities where partnerships are needed.