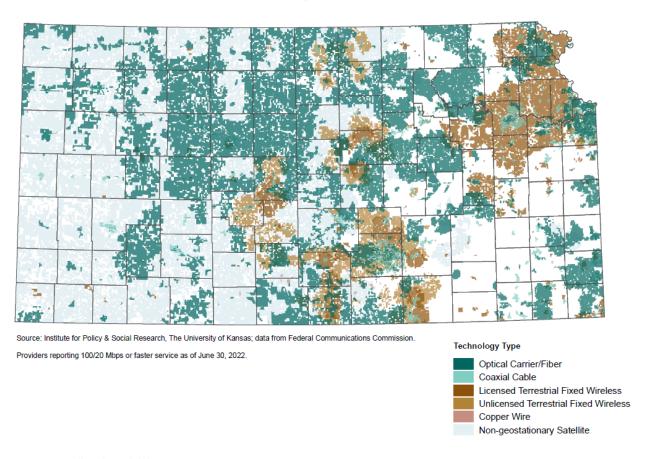

reasons. In some parts of Kansas, there are simply no providers that offer broadband internet. Map 2 (Broadband Availability in Kansas, 2022, below) shows the types of services available across the state at speeds of 100 Megabits per second (Mbps) download and 20 Mbps upload by connection technology according to the Federal Communications Commission as of June 30, 2022. This 100/20 speed benchmark was established by the Kansas Office of Broadband in 2023 as the minimum to be considered a *broadband* internet connection. Note that large portions of Southeast Kansas and parts of the Flint Hills lack a single provider offering broadband speed internet and residents in a large part of western Kansas rely on satellite providers for internet access.

### Broadband Availability in Kansas, 2022



Map 2 - Broadband Availability in Kansas, 2022



### **Affordability**

The affordability of internet services is another potential barrier to digital inclusion. Map 3 (Percent of People in Poverty in Kansas by Census Tract, 2017-21, below) shows the percentage of people living in poverty by Census tract in Kansas. Several of the urban Census tracts with low broadband subscription rates highlighted in Map 1 also have higher-than-average poverty rates. This is true of parts of the Topeka, Kansas City, Lawrence, and Wichita metropolitan statistical areas. Given the cost of internet connectivity, resources to support these populations are of particular concern.

# Cheyenne Rawlins Decaur Wasse Philips Smith Jewell Republic Cloud Company Pottswatomic Jackson Wassington Pottswatomic Jackson