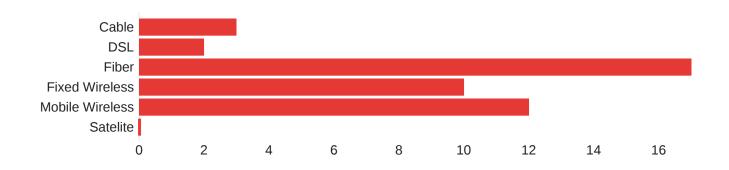

|     |     |      |                       |          | 5            |
| ISP (Public)                                                                                                    |     |     |      |                       |          | 3            |
| Subsidy/Internet Equipment Provider                                                                             |     |     |      |                       |          | 9            |
| Total                                                                                                           |     |     |      |                       |          | 26           |



Q23 - Service Type Type(s) of broadband service (i.e.,technology) offered by the organization/program (check all that apply).



| Field           | Choice Count |
|-----------------|--------------|
| Cable           | 3            |
| DSL             | 2            |
| Fiber           | 17           |
| Fixed Wireless  | 10           |
| Mobile Wireless | 12           |
| Satelite        | 0            |
| Total           | 44           |

- Q24 Coverage Area Geographic are served by the broadband service or subsidy.
- Q25 Min Speed (Down/Up) Minimum bandwidth in Mbps (download and upload) available through the broadband service or subsidy.
- Q26 Max Speed (Down/Up) Maximum bandwidth in Mbps (download and upload) available through the broadband service or subsidy.
- Q27 Cost Cost, if any, for the broadband services offered by the organization/program.



Q28 - Discount Service Offering? Indicates whether or not d