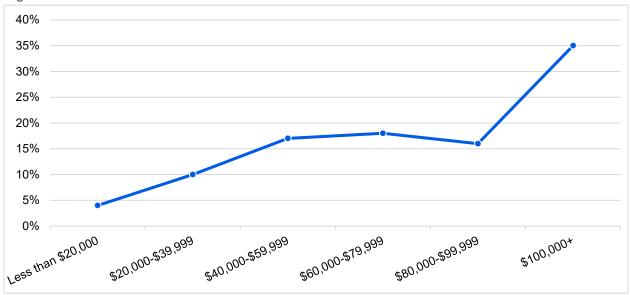

ll other respondents (35 percent) identified as male. Less than one percent identified as nonbinary. Two percent of respondents preferred not to answer the question.

#### Education

Less than half of respondents (43 percent) have a college degree. About a quarter of respondents have either completed some college (24 percent) or have a graduate degree (24 percent). Few respondents have a high school degree or less (9 percent).

Figure 1: Education Level



#### Income

Most survey respondents (35 percent) indicated their total household income is more than \$100,000 annually. Taken together, about half of respondent households (51 percent) make between \$40,000 and \$99,999 annually. Fourteen percent of respondent households make \$39,999 or less.

Figure 2: Annual Total Household Income



#### Location

Respondents were asked to provide their zip code and address. Many (86 percent) provided their zip code. Eighty-three unique zip codes were provided, representing 50 different Kansas counties.

Zip codes with the highest participation included:

- 66502 | Riley County (14 respondents)
- 66701 | Bourbon County (8 respondents)
- 66801 | Lyon County (8 respondents)
- 67901 | Seward County (8 respondents)
- 67801 | Ford County (6 respondents)

Notably, there were no responses recorded in Salina or the greater Southeast Kansas area. Salina was the last roadshow focus group. Survey analysis had already begun, so any responses would not be included in the analysis. The lack of responses in the greater Southeast may be partially attributed to the fact that Emporia was the first fo