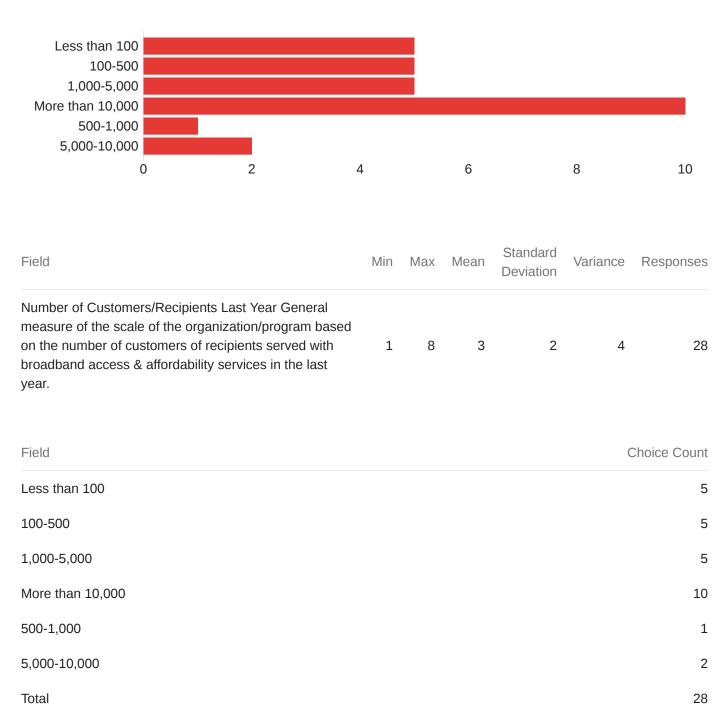

y, of the discount broadband service or amount of the subsidy available throughthe organization/program.
- Q30 Discount Offer Speed (Down/Up) Bandwidth in Mbps (download and upload) available through the broadband service or subsidy.
- Q31 Eligibility Criteria for Discount Offering or Subsidy Criteria used to determine who qualifies to participate in the discount offer or subsidy program.
- Q32 Eligible Providers (For Subsidy Programs) Some subsidy programs are limited to specific providers. If a subsidy if open to specific providers, they should be listed here.

20



Q33 - Number of Customers/Recipients Last Year General measure of the scale of the organization/program based on the number of customers of recipients served with broadband access & affordability services in the last year.





Q34 - Organization Sub-Type More specific description of the organization providing device access services (check all that apply).



| Field              | Choice Count |
|--------------------|--------------|
| Distribution Point | 20           |
| Donation Source    | 2            |
| Refurbisher        | 4            |
| Retailer           | 3            |
| Total              | 29           |



Q35 - Device Types Types of digital devices available to users through the organization/program (check all that apply).



Q36 - Condition Indicates whether the organization/program provides new digital devices, refurbisheddevices, or both (check all that apply).





Q37 - Cost Cost, if any, of the digital devices offered by the organization/program.

Q38 - Interaction Method Ways in which