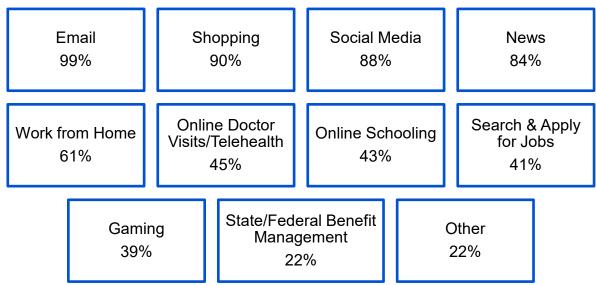

Even with the hurdles of connectivity issues, nearly 95% of WSU survey respondents reported working at least in part from home or relying on the internet for email, shopping, news and entertainment, healthcare appointments, or education.