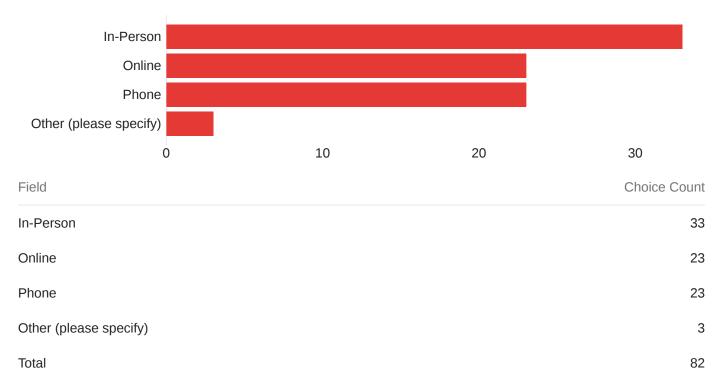

KOBD and KU surveyed Kansas digital equity leaders and advocates to identify partners providing services that support digital equity work. Library access, job training programs, digital literacy skills training, accessing government benefits, providing technology equipment, and workforce development training were identified as activities where partnerships are needed.