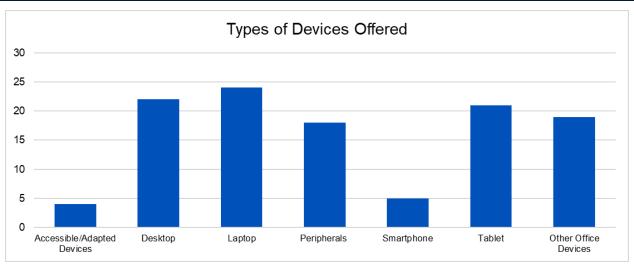

KOBD and KU surveyed Kansas digital equity leaders and advocates to identify partners providing services that support digital equity work. Library access, job training programs, digital literacy skills training, accessing government benefits, providing technology equipment, and workforce development training were identified as activities where partnerships are needed.