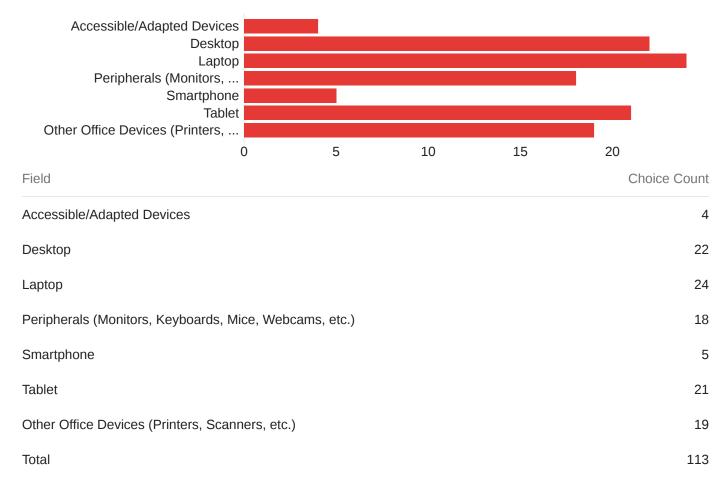

c providers, they should be listed here.

20



Q33 - Number of Customers/Recipients Last Year General measure of the scale of the organization/program based on the number of customers of recipients served with broadband access & affordability services in the last year.





Q34 - Organization Sub-Type More specific description of the organization providing device access services (check all that apply).



| Field              | Choice Count |
|--------------------|--------------|
| Distribution Point | 20           |
| Donation Source    | 2            |
| Refurbisher        | 4            |
| Retailer           | 3            |
| Total              | 29           |



Q35 - Device Types Types of digital devices available to users through the organization/program (check all that apply).



Q36 - Condition Indicates whether the organization/program provides new digital devices, refurbisheddevices, or both (check all that apply).





Q37 - Cost Cost, if any, of the digital devices offered by the organization/program.

Q38 - Interaction Method Ways in which customers can connect with the organization/program offering devices (check all that apply).



| Field                  | Choice Count |
|------------------------|--------------|
| In-Person              | 28           |
| Online                 | 21           |
| Phone                  | 23           |
| Other (please specify) | 3            |
| Total                  | 75           |

Q39 - Eligibility Criteria Criteria used to determine who qualifies to purchase or receive a device through the organization/program.

Q