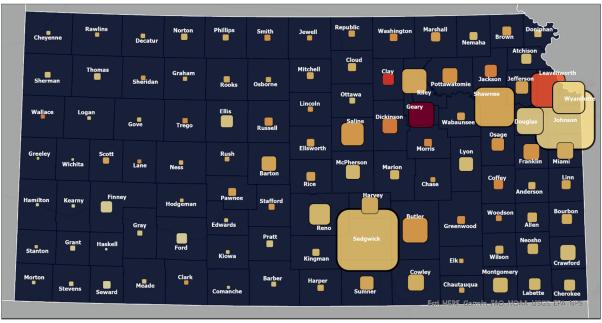

### **Understanding Digital Equity in Kansas**

According to the U.S. Census Bureau, over 153,000 Kansans statewide lack subscriptions to high-speed internet due to infrastructure availability, affordability, or access to devices, digital literacy skills knowledge, and support. The connectivity gap is particularly noticeable within covered populations who have historically experienced lower rates of computer and internet use. Covered populations as defined by the National Telecommunications and Information Administration are:

To better understand these digital equity gaps, KOBD conducted a statewide "Broadband Roadshow" in the spring of 2023. Staff traveled over 50,000 miles, presenting and leading discussions in more than 28 events. These meetings served as the initial introduction of KOBD to the residents, businesses, local officials, nonprofits, CAIs, and associations of Kansas, with a goal to meet Kansans "where they live." This comprehensive and collaborative approach helped KOBD better identify the needs and barriers of those populations experiencing gaps in broadband adoption, affordability, device and technical support availability, and digital literacy skills and knowledge. These communities helped KOBD understand the impact digital equity issues have on economic opportunities, healthcare, education, workforce development, and civic engagement, helping shape KOBD's digital equity vision and this digital equity plan.