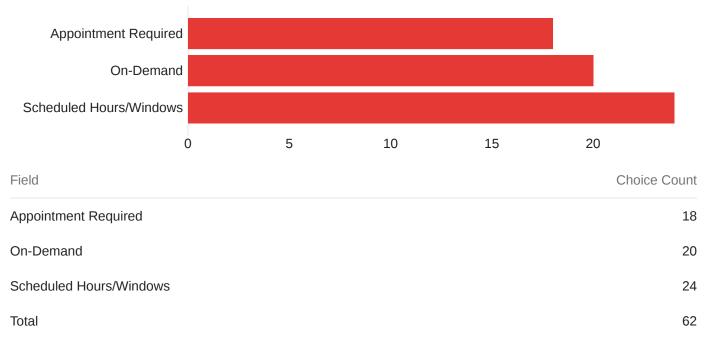

echnical support services.



Q43 - Training/Support Format Delivery format for the digital skills training or technical support that is offered by the organization/program (check all that apply).



| Field                  | Choice Count |
|------------------------|--------------|
| Courses                | 22           |
| One-on-One             | 28           |
| Workshops              | 14           |
| Other (please specify) | 11           |
| Total                  | 75           |



Q44 - Interaction Method Ways in which customers can connect with the organization/program offering digital skills or technical support services (check all that apply).



Q45 - Availability Indicator of how readily available the digital skill or technical support services are (check all that apply).





Q46 - Instruction Type Person responsible for leading or delivering the digital skills or technical support services (check all that apply).



| Field                 | Choice Count |
|-----------------------|--------------|
| Instructor Led (Paid) | 27           |
| Self Led              | 17           |
| Volunteer Led         | 18           |
| Total                 | 62           |

Q47 - Cost Cost, if any, for the digital skills or technical support services offered by the organization/program.

Q48 - Eligibility Criteria Criteria used to determine who qualifies to participate in the digital skills or technical support services through the organization/program.



Q49 - Target Skill Level General skill level of user who would most benefit from the digital skills or technical supp