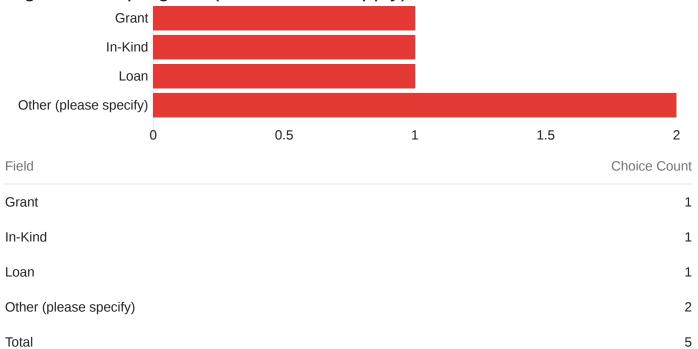

Terms of use, if any, to which users must agree in order to use the public devices or internet access provided by the organization/program.
- Q60 Eligibility Criteria Criteria used to determine who qualifies to use the public devices or internet access through the organization/program.



Q61 - Tech Support Available? Indicator of whether or not technical support is available to users of the public devices or internet access offered by the organization/program.





Q62 - Number of Users Served General measure of the scale of the organization/program based on the number of users served with public device or internet services in the last year.





### Q63 - Organization Sub-Type





Q64 - Funding Type Type of financial support offered by the organization/program (check all that apply).



Q65 - Application Style Method of applying for and determining recipients of funding offered by the organization/program (check all that apply).





Q66 - Eligible Uses Categories of digital inclusion services for which the funding can be used (check all that apply).



| Field                           | Choice Count |
|---------------------------------|--------------|
| Broadband Access                | 2            |
| Device Access                   | 2            |
| Digital Literacy/Skill Building | 2            |
| Digital Navigators              | 2            |
| Technical Support               | 1            |
| Total                           | 9            |



Q67 - Funding Schedule Frequency of availability for the funding offered by the organization/program (check all tha