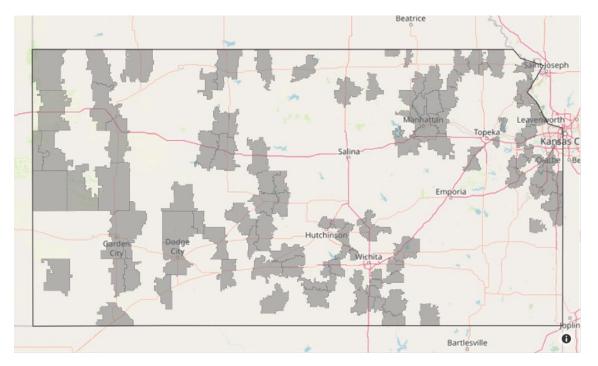

s with the highest participation included:

- 66502 | Riley County (14 respondents)
- 66701 | Bourbon County (8 respondents)
- 66801 | Lyon County (8 respondents)
- 67901 | Seward County (8 respondents)
- 67801 | Ford County (6 respondents)

Notably, there were no responses recorded in Salina or the greater Southeast Kansas area. Salina was the last roadshow focus group. Survey analysis had already begun, so any responses would not be included in the analysis. The lack of responses in the greater Southeast may be partially attributed to the fact that Emporia was the first focus group of the roadshow and the survey had not yet been opened.

# Zip codes with one or more survey response(s) are shaded grey in the map below.

Figure 3: Kansas Zip Codes Represented by Survey Participants [E12]



### **Recommendations for KOBD**

The Kansas Office of Broadband Development can take several recommended steps to improve digital access statewide. Feedback in this section is generated from a focus group question asked to all participants. Below are the specific repeatable recommendations.



### Recommendations

- 1. Fund grants that prioritize underserved communities
  - a. Clarify grant requirements for applicants
  - b. Provide grant writers for underserved communities
- Serve as a statewide advocate for rural and underserved areas, promoting their needs and concerns
  - a. Collaboration with the legislature to allow USF to be directed to internet service providers, improving access for rural Kansans; the same approach can be taken for cellular infrastructure
  - b. Eliminate regul