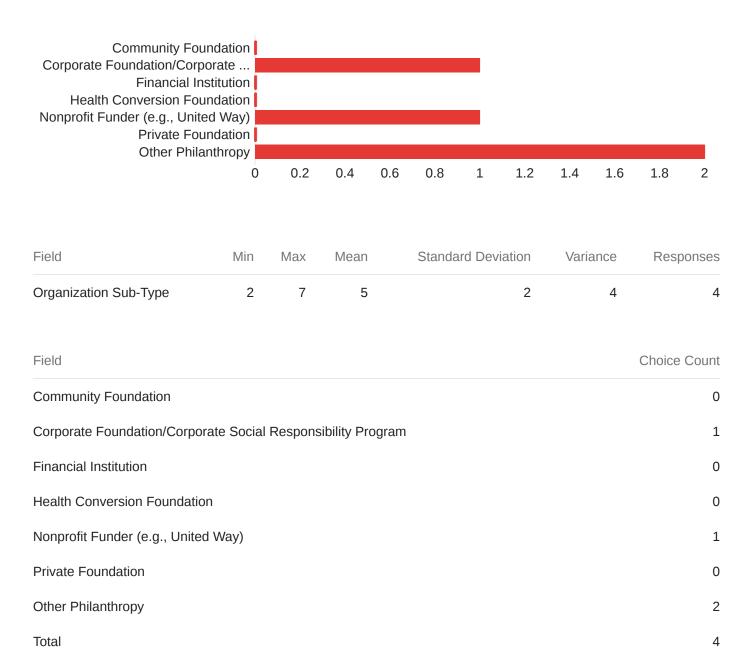

any, for use of the public devices or internet access offered by the organization/program.
- Q59 Terms of Use Terms of use, if any, to which users must agree in order to use the public devices or internet access provided by the organization/program.
- Q60 Eligibility Criteria Criteria used to determine who qualifies to use the public devices or internet access through the organization/program.



Q61 - Tech Support Available? Indicator of whether or not technical support is available to users of the public devices or internet access offered by the organization/program.





Q62 - Number of Users Served General measure of the scale of the organization/program based on the number of users served with public device or internet services in the last year.





### Q63 - Organization Sub-Type





Q64 - Funding Type Type of financial support offered by the organization/program (check all that apply).



Q65 - Application Style Method of applying for and determining recipients of funding offered by the organization/program (check all that apply).





Q66 - Eligible Uses Categories of digital inclusion services for which the funding can be used (check all that apply).



| Field                           | Choice Count |
|---------------------------------|--------------|
| Broadband Access                | 2            |
| Device Access                   | 2            |
| Digital Literacy/Skill Building | 2            |
| Digital Navigators              | 2            |
| Technical Support               | 1            |
| Total                           | 9            |



Q67 -