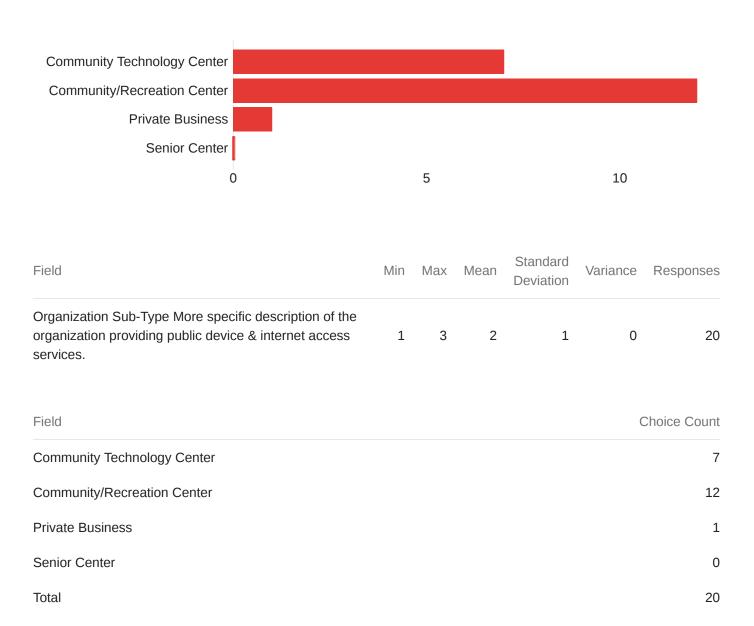

---|----------|-----------|
| Number of Training/Support Recipients Last Year<br>General measure of the scale of the<br>organization/program based on the number ofcustomers<br>or recipients served with digital skills training or<br>technical support services in the last year. | 1   | 6   | 2    | 1                     | 2        | 31        |

| Field            | Choice Count |
|------------------|--------------|
| Less than 100    | 16           |
| 100-500          | 8            |
| 1,000-5,000      | 2            |
| More than 10,000 | 2            |
| 500-1,000        | 2            |
| 5,000-10,000     | 1            |
| Total            | 31           |



Q55 - Organization Sub-Type More specific description of the organization providing public device & internet access services.





Q56 - Technology Available Types of public computing resources provided by the organization/program (check all that apply).



| Field                  | Choice Count |
|------------------------|--------------|
| Computer               | 25           |
| Hotspots               | 14           |
| Public Wi-Fi           | 25           |
| Smartphone             | 1            |
| Tablet                 | 16           |
| Other (please specify) | 9            |
| Total                  | 90           |



Q57 - Type of Access Indicator of whether the public devices or internet access are available at a shared public location (e.g., on-site public WIFI, computer lab) or if they can be taken home by users (check all that apply).



| Field                       | Choice Count |
|-----------