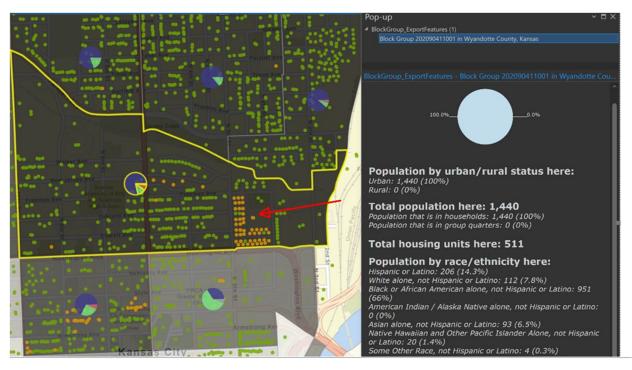

In addition, KOBD recognizes that different regions of the state will feel each objective's impact differently and have different priorities. The key to effectively measuring success is working with regional and local leaders and advocates to identify the specific impact on each area and each covered population within that area. KOBD will support this work with statewide data tools and resources, including sophisticated GIS mapping platforms.