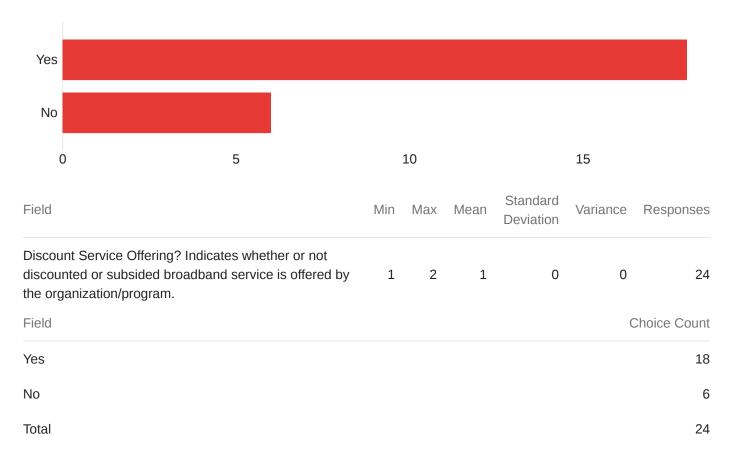

| 3            |
| DSL             | 2            |
| Fiber           | 17           |
| Fixed Wireless  | 10           |
| Mobile Wireless | 12           |
| Satelite        | 0            |
| Total           | 44           |

- Q24 Coverage Area Geographic are served by the broadband service or subsidy.
- Q25 Min Speed (Down/Up) Minimum bandwidth in Mbps (download and upload) available through the broadband service or subsidy.
- Q26 Max Speed (Down/Up) Maximum bandwidth in Mbps (download and upload) available through the broadband service or subsidy.
- Q27 Cost Cost, if any, for the broadband services offered by the organization/program.



Q28 - Discount Service Offering? Indicates whether or not discounted or subsided broadband service is offered by the organization/program.



- Q29 Discount Offer Cost/Subsidy Amount Cost, if any, of the discount broadband service or amount of the subsidy available throughthe organization/program.
- Q30 Discount Offer Speed (Down/Up) Bandwidth in Mbps (download and upload) available through the broadband service or subsidy.
- Q31 Eligibility Criteria for Discount Offering or Subsidy Criteria used to determine who qualifies to participate in the discount offer or subsidy program.
- Q32 Eligible Providers (For Subsidy Programs) Some subsidy programs are limited to specific providers. If a subsidy if open to specific providers, they should be listed here.

20



Q33 - Number of Customers/Recipients Last Year General measure of the scale of the organization/program based on the number of customers of recipients served with broadba