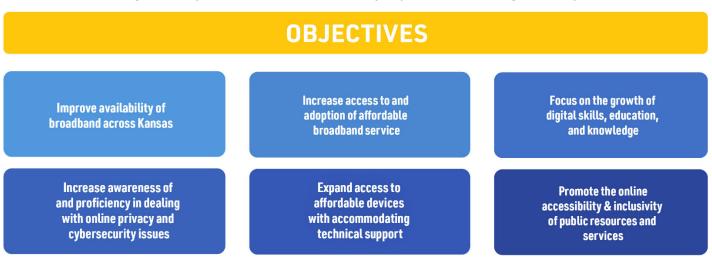

#### **Objectives**

- Availability: Improve availability of broadband across Kansas
- Affordability: Increase access to and adoption of affordable broadband service
- Digital Literacy Skills: Focus on the growth of digital literacy skills, education, and knowledge
- Cybersecurity: Increase awareness of and proficiency in dealing with online privacy and cybersecurity issues
- Devices: Expand access to affordable devices with accommodating technical support
- Public Services: Promote the online accessibility and inclusivity of public resources and services