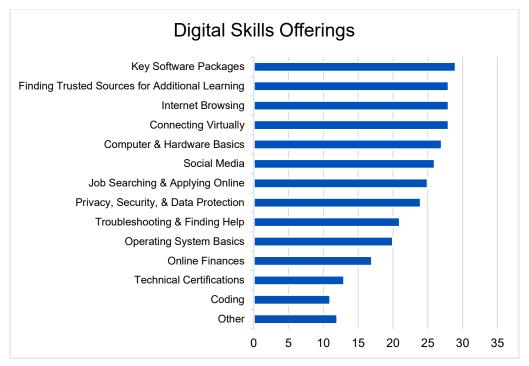

Figure 5 - Types of Devices Offered

Of the forty-six organizations providing digital skills and technical support, the majority indicated they offered services on a one-on-one basis and in-person (Figure 6, Format of Training/Support Offered and Interaction Method of Training/Support Offered, below). When asked about the instruction type, twenty-seven organizations reported offering digital skills using paid instructors. Often this instruction is offered at no cost.



Figure 6 - Format of Training/Support Offered and Interaction Method of Training/Support Offered

When asked about the types of digital skills, organizations frequently reported offering training in key software packages such as Microsoft Office products and Google Drive (Figure 7, Digital Skills Offerings, below).





Figure 7 - Digital Skills Offerings

Organizations with the critical role of providing technical support often reported offering support with computer operations, key software, and connecting virtually using video calls or chats (Figure 8, Technical Support Services Offered, below).



Figure 8 - Technical Support Services Offered



### **Conclusions and Policy Recommendations**

**Further investigation** is needed: A coordinated approach to digital asset mapping, with clear communication between investigators and state agencies, as well as a publicly accessible inventory tool for crowd sourcing asset mapping, would better inform policy makers and the public about Kansas' digital inclusion assets.

**Digital access organizations are an important resource:** the organizations we surveyed