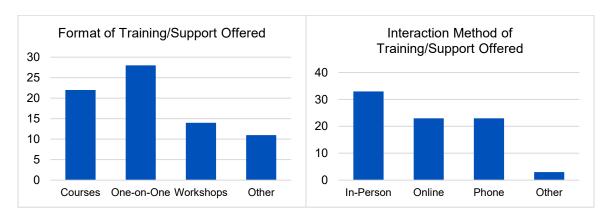

e wireless.

We asked the respondents who provide device access what types of devices they offer. The most common responses were laptops, followed by desktops and tablets (Figure 5, Types of Devices Offered, below). Most frequently these are new devices though some organizations reported providing refurbished equipment.





Figure 5 - Types of Devices Offered

Of the forty-six organizations providing digital skills and technical support, the majority indicated they offered services on a one-on-one basis and in-person (Figure 6, Format of Training/Support Offered and Interaction Method of Training/Support Offered, below). When asked about the instruction type, twenty-seven organizations reported offering digital skills using paid instructors. Often this instruction is offered at no cost.



Figure 6 - Format of Training/Support Offered and Interaction Method of Training/Support Offered

When asked about the types of digital skills, organizations frequently reported offering training in key software packages such as Microsoft Office products and Google Drive (Figure 7, Digital Skills Offerings, below).





Figure 7 - Digital Skills Offerings

Organizations with the critical role of providing technical support often reported offering support with computer operations, key software, and connecting virtually using video calls or chats (Figure 8, Technical Support Services Offered, below).



Figure 8 - Technical Support Services Offered



### **Conclusions and Policy Recommendations**

**Further investigation** is needed: A coordinated approach to digital asset mapping, with c