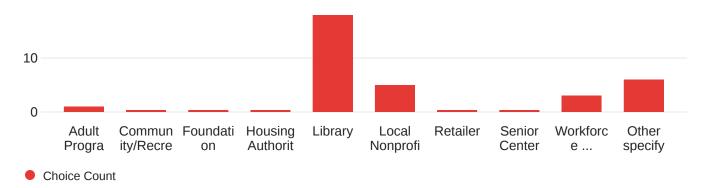

KOBD and KU surveyed Kansas digital equity leaders and advocates to identify partners providing services that support digital equity work. Library access, job training programs, digital literacy skills training, accessing government benefits, providing technology equipment, and workforce development training were identified as activities where partnerships are needed.