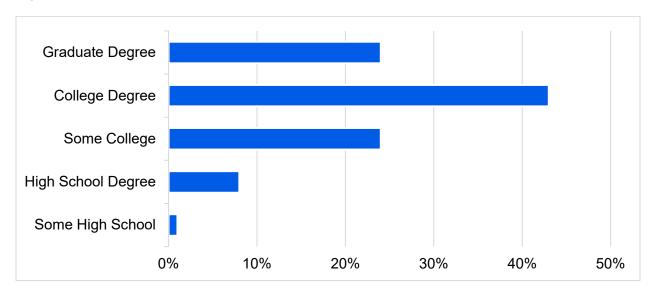

|
| 8%  | Veteran                       |
| 7%  | Racial and/or Ethnic Minority |
| 4%  | LGBTQI+                       |
| 3%  | English is a Second Language  |
|     |                               |

No respondents identified as incarcerated.

#### Gender

Most respondents (62 percent) identified as female. Almost all other respondents (35 percent) identified as male. Less than one percent identified as nonbinary. Two percent of respondents preferred not to answer the question.

#### Education

Less than half of respondents (43 percent) have a college degree. About a quarter of respondents have either completed some college (24 percent) or have a graduate degree (24 percent). Few respondents have a high school degree or less (9 percent).

Figure 1: Education Level



#### Income

Most survey respondents (35 percent) indicated their total household income is more than \$100,000 annually. Taken together, about half of respondent households (51 percent) make between \$40,000 and \$99,999 annually. Fourteen percent of respondent households make \$39,999 or less.

Figure 2: Annual Total Household Income



#### Location

Respondents were asked to provide their zip code and address. Many (86 percent) provided their zip code. Eighty-three unique zip codes were provided, representing 50 different Kansas counties.

Zip codes with the highest participation included:

- 66502 | Riley County (14 respondents)
- 66701 | Bourbon County (8 respondents)
- 66801 | Lyon County (8 respondents)
- 67901 | Seward County (8 respondents)
- 67801 | Ford County (6 respondents)