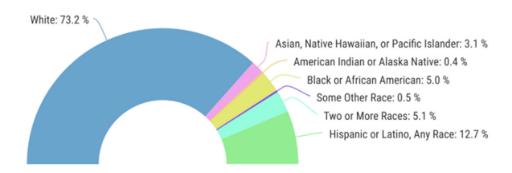

### **Understanding Digital Equity in Kansas**

According to the U.S. Census Bureau, over 153,000 Kansans statewide lack subscriptions to high-speed internet due to infrastructure availability, affordability, or access to devices, digital literacy skills knowledge, and support. The connectivity gap is particularly noticeable within covered populations who have historically experienced lower rates of computer and internet use. Covered populations as defined by the National Telecommunications and Information Administration are: