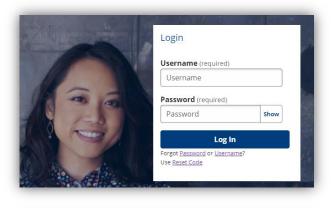

### **Forgot Password**

Click the forgot **Password** link beneath the Log In tab.

| Log In                                      |
|---------------------------------------------|
| Forgot <u>Password</u> or <u>Username</u> ? |
| Use Reset Code                              |
|                                             |