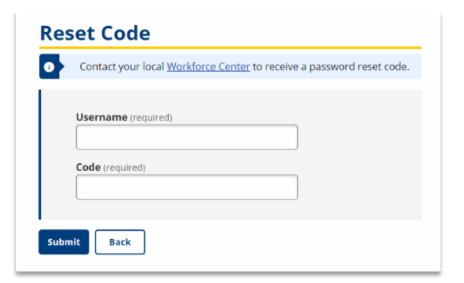

## USING RESET CODE

You can contact your local Workforce Center by calling 877-509-6757 to receive a password reset code to use to gain access to your KANSASWORKS account, or by using the "chat now" feature located at the bottom of the KANSASWORKS.com home page.

#### **Reset Code**

Chat now