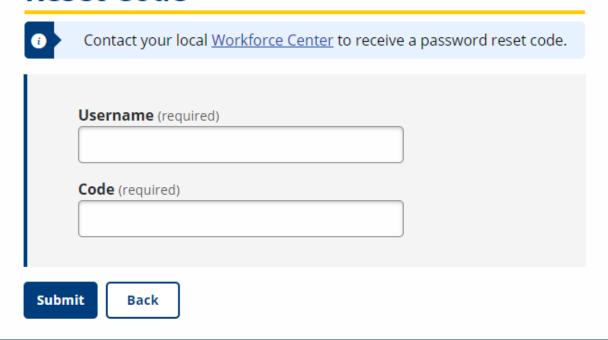

## USING RESET CODE

You can contact your local Workforce Center by calling 877-509-6757 to receive a password reset code to use to gain access to your KANSASWORKS account, or by using the "chat now" feature located at the bottom of the KANSASWORKS.com home page.

#### **Reset Code**

Chat now