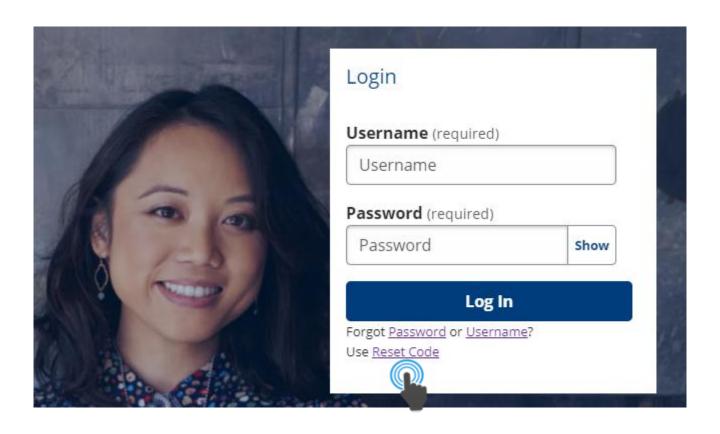

Enter Username and click Submit

Use Reset Code

You may provide the answers to your Security Questions to recover your account information:

- 1 Use a Reset Code
- 2 Enter email address
- 3 Use Security Question