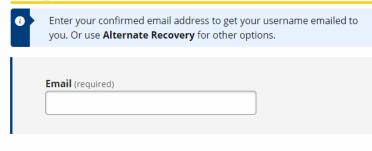

Submit

Enter email address and click Submit or use Alternate Recover for other options.