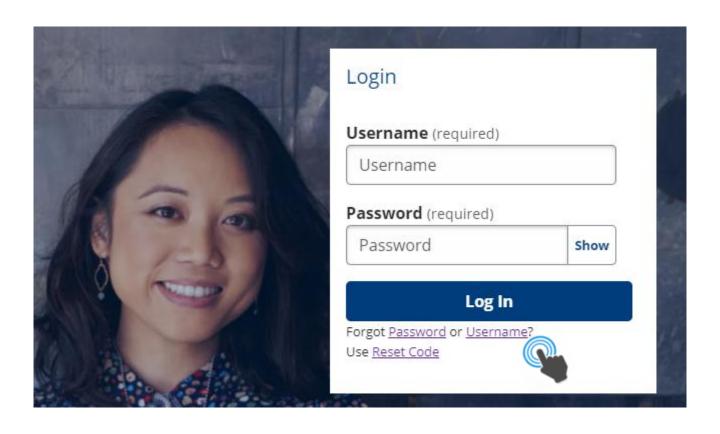

### **Forgot Password**

Click the forgot **Password** link beneath the Log In tab.

| Log In                                      |
|---------------------------------------------|
| Forgot <u>Password</u> or <u>Username</u> ? |
| Use Reset Code                              |
|                                             |

Enter Username and click Submit

Use Reset Code