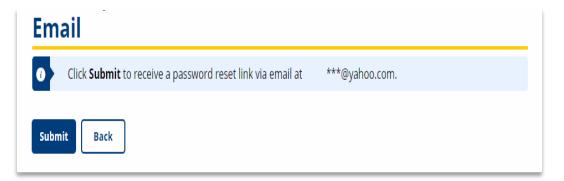

### **Forgot Password**

Enter a temporary password provided by the American Job Center staff.

Answer your security question to reset your password.

We will send a reset link to \*\*\*\*\*@yahoo.com.

Back

The Forgot Password page displays

## FORGOT PASSWORD

There are three options you can use to recover your password.

If you have a Reset Code, you may enter it.

You should have an email address on file that can receive password reset links.