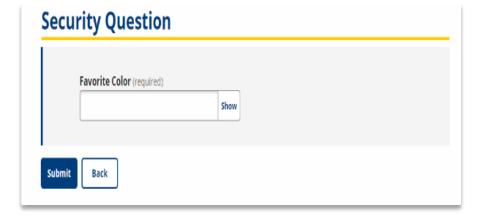

### **Forgot Password**

Enter a temporary password provided by the American Job Center staff.

Answer your security question to reset your password.

We will send a reset link to \*\*\*\*\*@yahoo.com.

Back

The Forgot Password page displays

You may provide the answers to your Security Questions to recover your account information:

- 1 Use a Reset Code
- 2 Enter email address
- 3 Use Security Question