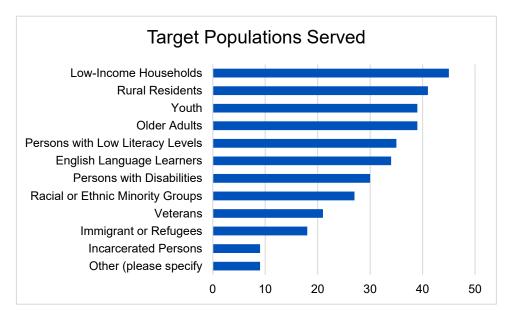

y | Saturday |
|---------------------------|------------|--------|--------|---------|-----------|----------|--------|----------|
| One or more hours within: | 8AM -Noon  | 1      | 38     | 37      | 39        | 34       | 40     | 16       |
|                           | Noon - 5PM | 5      | 41     | 40      | 43        | 37       | 39     | 13       |
|                           | After 5PM  | 1      | 19     | 15      | 21        | 16       | 8      | 3        |

Figure 2 - Hours of Operation for Survey Respondents

# **Target Populations Served**

Our survey also asked organizations about the populations they target for internet accessibility. Their responses are shown in Figure 3 (Target Populations Served, below). Note that respondents could select more than one target population.



Figure 3 - Target Populations Served



Low-income households were the most commonly identified target population, followed by rural residents. These initiatives correspond with groups identified in the ACS data mentioned earlier in this report. Other target populations include youth, older adults, persons with low literacy levels, English language learners and persons with disabilities. We also asked respondents about services in languages other than English (not shown in figures). Twenty respondents indicated they provide Spanish language services, one provides American Sign Language, one provides services in 47 different languages, and one can provide services in 50 languages with two days' notice.

### **Services Provided**

Services provided by respondents are shown in Figure 4 (Dig