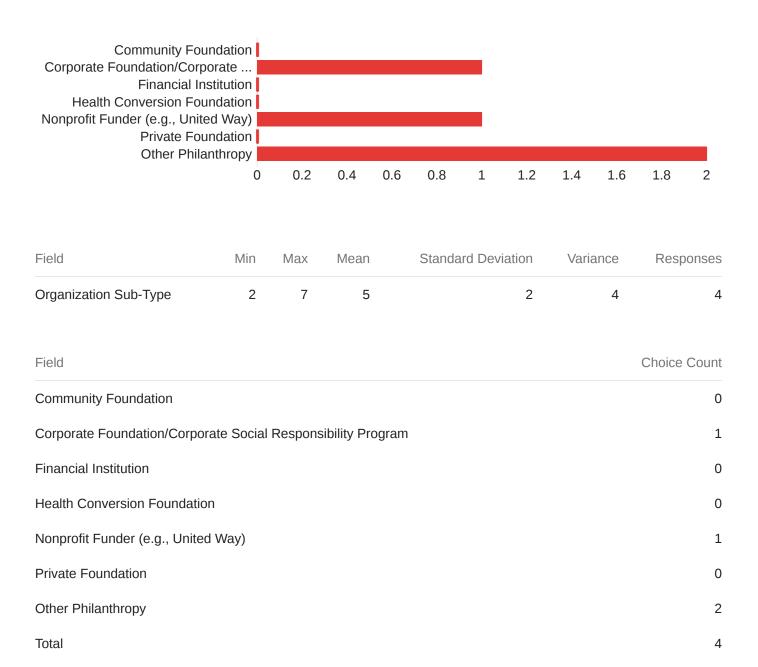

any, for use of the public devices or internet access offered by the organization/program.
- Q59 Terms of Use Terms of use, if any, to which users must agree in order to use the public devices or internet access provided by the organization/program.
- Q60 Eligibility Criteria Criteria used to determine who qualifies to use the public devices or internet access through the organization/program.



Q61 - Tech Support Available? Indicator of whether or not technical support is available to users of the public devices or internet access offered by the organization/program.





Q62 - Number of Users Served General measure of the scale of the organization/program based on the number of users served with public device or internet services in the last year.





#### Q63 - Organization Sub-Type





Q64 - Funding Type Type of financial support offered by the organization/program (check all that apply).



Q65 - Application Style Method of applying for and determining recipients of funding offered by the organization/program (check all that apply).





Q66 - Eligible Uses Categories of digital inclusion services for which the funding can be used (check all that apply).



| Field                           | Choice Count |
|---------------------------------|--------------|
| Broadband Access                | 2            |
| Device Access                   | 2            |
| Digital Literacy/Skill Building | 2            |
| Digital Navigators              | 2            |
| Technical Support               | 1            |
| Total                           | 9            |



Q67 -