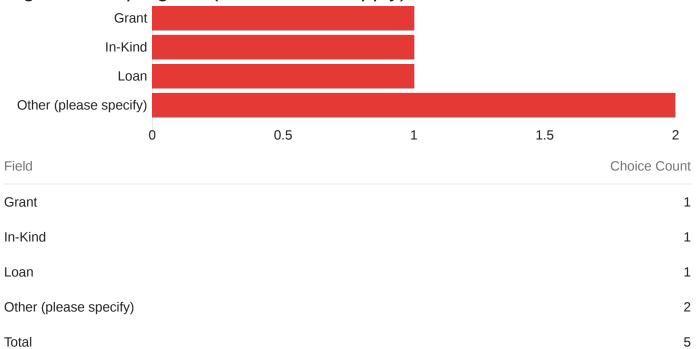

Terms of use, if any, to which users must agree in order to use the public devices or internet access provided by the organization/program.
- Q60 Eligibility Criteria Criteria used to determine who qualifies to use the public devices or internet access through the organization/program.



Q61 - Tech Support Available? Indicator of whether or not technical support is available to users of the public devices or internet access offered by the organization/program.





Q62 - Number of Users Served General measure of the scale of the organization/program based on the number of users served with public device or internet services in the last year.





#### Q63 - Organization Sub-Type





Q64 - Funding Type Type of financial support offered by the organization/program (check all that apply).



Q65 - Application Style Method of applying for and determining recipients of funding offered by the organization/program (check all that apply).





Q66 - Eligible Uses Categories of digital inclusion services for which the funding can be used (check all that apply).



| Field                           | Choice Count |
|---------------------------------|--------------|
| Broadband Access                | 2            |
| Device Access                   | 2            |
| Digital Literacy/Skill Building | 2            |
| Digital Navigators              | 2            |
| Technical Support               | 1            |
| Total                           | 9            |



Q67 - Funding Schedule Frequency of availability for the funding offered by the organization/program (check all tha