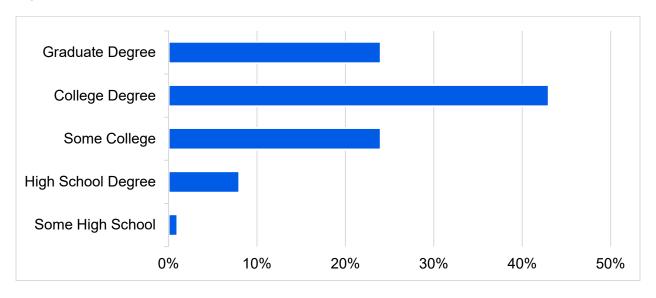

d                      |
| 8%  | Veteran                       |
| 7%  | Racial and/or Ethnic Minority |
| 4%  | LGBTQI+                       |
| 3%  | English is a Second Language  |
|     |                               |

No respondents identified as incarcerated.

### Gender

Most respondents (62 percent) identified as female. Almost all other respondents (35 percent) identified as male. Less than one percent identified as nonbinary. Two percent of respondents preferred not to answer the question.

### Education

Less than half of respondents (43 percent) have a college degree. About a quarter of respondents have either completed some college (24 percent) or have a graduate degree (24 percent). Few respondents have a high school degree or less (9 percent).

Figure 1: Education Level



# Income

Most survey respondents (35 percent) indicated their total household income is more than \$100,000 annually. Taken together, about half of respondent households (51 percent) make between \$40,000 and \$99,999 annually. Fourteen percent of respondent households make \$39,999 or less.

Figure 2: Annual Total Household Income



### Location

Respondents were asked to provide their zip code and address. Many (86 percent) provided their zip code. Eighty-three unique zip codes were provided, representing 50 different Kansas counties.

Zip codes with the highest participation included:

- 66502 | Riley County (14 respondents)
- 66701 | Bourbon County (8 respondents)
- 66801 | Lyon County (8 respondents)
- 67901 | Seward County (8 respondents)
- 67801 | Ford County (6 respondents)

No