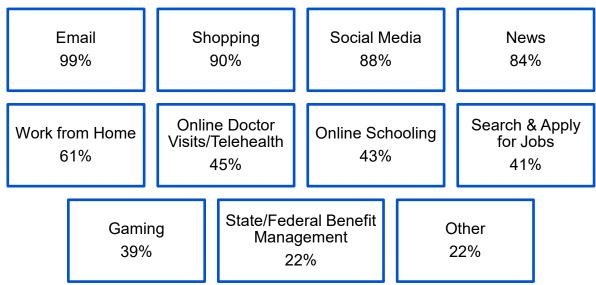

ide to the location.

### Quality of Life

The majority of respondents agree better access to the internet would improve quality of life. More respondents think better access would improve their community's quality of life (93 percent), compared to their own (89 percent).

### **Assistance**

Many respondents (71 percent) said they have some place to go when they need help using the internet. Retail stores are where most respondents (65 percent) go for help. Other common places include

- YouTube or Google (43%)
- Library (2%)

- School (15%)
- Community center (13%)
- Church (8%)
- Friends or family (4%)

About a third (29 percent) of respondents said they have no place to go when they need help.

# **Internet Use**

All respondents were asked about different ways they use the internet.



A large number of respondents indicated "other" uses. When asked to specify, some common responses were:

| Streaming                                                      |  |  |  |  |
|----------------------------------------------------------------|--|--|--|--|
| Accessing information                                          |  |  |  |  |
| Finding forms and paperwork related to healthcare, taxes, etc. |  |  |  |  |
| Attending church                                               |  |  |  |  |
| Banking and finance management                                 |  |  |  |  |
| Paying bills, fines, etc.                                      |  |  |  |  |
| Running a business                                             |  |  |  |  |
| Connecting with family and friends