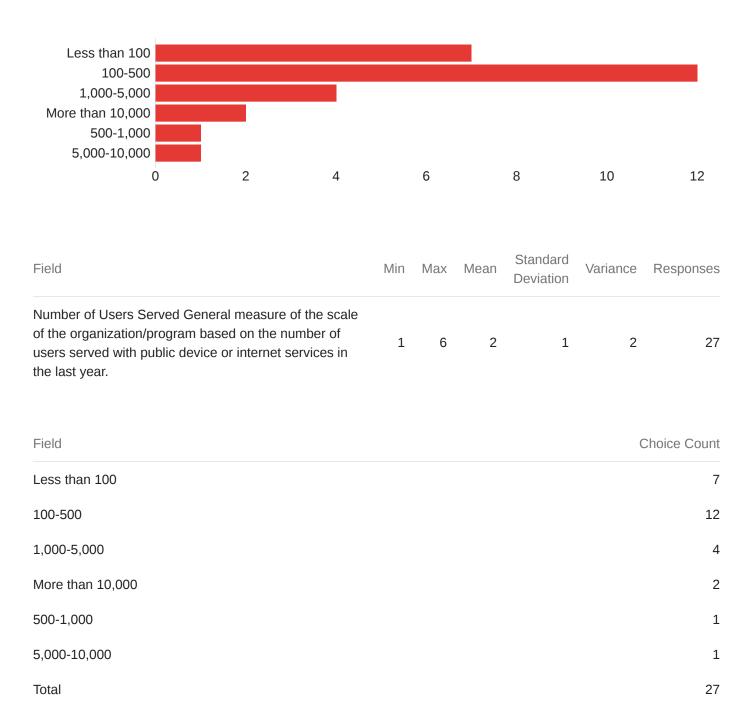

| 41           |

- Q58 Cost Cost, if any, for use of the public devices or internet access offered by the organization/program.
- Q59 Terms of Use Terms of use, if any, to which users must agree in order to use the public devices or internet access provided by the organization/program.
- Q60 Eligibility Criteria Criteria used to determine who qualifies to use the public devices or internet access through the organization/program.



Q61 - Tech Support Available? Indicator of whether or not technical support is available to users of the public devices or internet access offered by the organization/program.





Q62 - Number of Users Served General measure of the scale of the organization/program based on the number of users served with public device or internet services in the last year.





#### Q63 - Organization Sub-Type





Q64 - Funding Type Type of financial support offered by the organization/program (check all that apply).



Q65 - Application Style Method of applying for and determining recipients of funding offered by the organization/program (check all that apply).





Q66 - Eligible Uses Categories of digital inclusion services for which the funding can be used (check all that apply).



| Field                           | Choice Count |
|---------------------------------|--------------|
| Broadband Access                | 2            |
| Device Access                   | 2            |
| Digital Literacy/Skill Building | 2            |
| Digital Navigators              | 2            |
| Technical Support               | 1            |
| Total