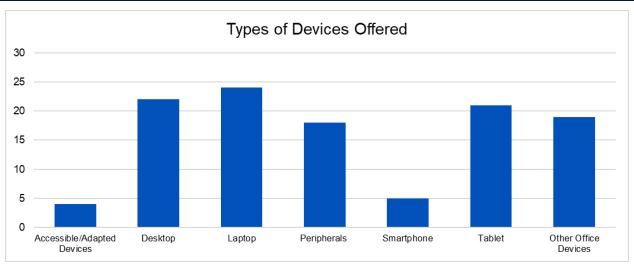

| Appendix 2 Kansas Digital Equity Asset Inventory                 |          |          |                 |              |          |          |                           |          |                                                     |
|------------------------------------------------------------------|----------|----------|-----------------|--------------|----------|----------|---------------------------|----------|-----------------------------------------------------|
| Kansas Digital Equity Asset Inventory                            | Cove     | ered I   |                 |              | ons      |          |                           |          | de Bariel Merito de la Contral Region  East Central |
|                                                                  |          |          |                 |              | Ζ,       |          | with a sold               |          | Carrie emb                                          |
|                                                                  |          |          | dividus (carcel |              |          | Jals     | isadili<br>diali<br>diali | 105      | de little of                                        |
|                                                                  |          |          |                 | 5/           | divio    | JUS      | ojill de .                | , Oligo  | inoffe                                              |
|                                                                  |          |          | idu             | 6            |          |          |                           |          | W. itali                                            |
|                                                                  |          | ding in  |                 | o de         | offic    | ville    | with the                  |          | Kol Ke                                              |
| Output in the second                                             |          | ing.     | catco           | Mill         | 200/6    | 00/6     | ciall                     | 10       | otera.                                              |
| Organization                                                     | P        | 3/ //    |                 | <del>/</del> | <b>%</b> | <b>%</b> | 9 6                       | 7 1      | Region                                              |
| Bonner Springs Public Library                                    | <b></b>  | ✓        | ✓               | •            | ✓        | ✓        | ✓                         | ✓        |                                                     |
| Bonner Springs Senior Citizen Center                             | <b>√</b> |          | _               | <b>√</b>     |          |          |                           |          | East Central                                        |
| Bonner Springs YMCA                                              | ✓        |          | <b>√</b>        | <b>√</b>     | ✓        | ✓        |                           |          | East Central                                        |
| Boys & Girls Club of Greater Kansas                              |          |          | √               | <b>√</b>     | ✓        | ✓        |                           |          | East Central                                        |
| Boys & Girls Club of Topeka                                      |          |          | <b>√</b>        | ✓            | ✓        | ✓        |                           |          | East Central                                        |
| Catholic Charitie of Northeast Kansas                            | ✓        |          | ✓               | ✓            | ✓        | ✓        |                           |          | East Central                                        |
| Center of Grace                                                  | ✓        | ✓        | ✓               | ✓            | ✓        | ✓        | ✓                         | ✓        | East Central                                        |
| Central Avenue Betterment Association (CABA)                     |          |          | ✓               |              | ✓        | ✓        |                           |          | East Central                                        |
| Children's Mercy Adele Hall Campus                               |          |          | ✓               | ✓            | ✓        | ✓        |                           |          | East Central                                        |
| Community Action Inc Avondale East                               | ✓        |          | ✓               | ✓            | ✓        | ✓        |                           | ✓        | East Central                                        |
| Council on American-Islamic Relations (CAIR-Kansas)              |          |          | ✓               |              | ✓        | ✓        |                           |          | East Central                                        |
| Digital Storytelling Center of Kansas City (digiSTORY KC)        |          |          |                 |              |          | ✓        |                           |          | East Central                                        |
| EducationSuperHighway                                            | ✓        |          | ✓               | ✓            | ✓        | ✓        |                           |          | East Central                                        |
| El Centro Inc.                                                   |          | ✓        |                 |              | ✓        | ✓        |                           |          | East Central                                        |
| Essential Families                                               | ✓        | ✓        | ✓               | ✓            | ✓        | ✓        | ✓                         | ✓        | East Central                                        |
| Flint Hills Technical College - Adult Education Center           | ✓        | ✓        | ✓               | ✓            | ✓        | ✓        | ✓                         | ✓        | East Central                                        |
| Future Leaders Outreach Network Commonly Known as FLON           |          |          | ✓               |              |          | ✓        |                           |          | East Central                                        |
| Harvest American Corporation                                     |          |          | ✓               |              |          |          |                           |          | East Central                                        |
| HCA Midwest Health                                               | ✓        | ✓        | ✓               | ✓            | ✓        | ✓        | ✓                         | ✓        | East Central                                        |
| Heartland Black Chamber                                          |          |          | ✓               |              |          | ✓        |                           |          | East Central                                        |
| IBSA                                                             |          |          | ✓               |              |          | ✓        |                           |          | East Central                                        |
| Jayhawk Area Agency on Aging                                     | <b>✓</b> |          |                 | ✓            |          |          |                           |          | East Central                                        |
| Jewish Family Services                                           | <b>√</b> |          | ✓               |              |          |          |                           |          | East Central                                        |
| Johnson County Area Agency on Aging                              | ✓        |          |                 | ✓            |          |          |                           |          | East Central                                        |
| Johnson County Community College - Adult Education Center (JCAE) | ✓        | ✓        | ✓               | ✓            | ✓        | ✓        | ✓                         | ✓        | East Central                                        |
| Johnson County Library - Central Resource Library                | <b>√</b> | <b>√</b> | ✓               | <b>√</b>     | <b>√</b> | <b>√</b> | <b>√</b>                  | <b>√</b> | East Central                                        |
| Johnson County Workforce Center                                  | <b>√</b> | <b>√</b> | <b>√</b>        | <b>√</b>     | <b>√</b> | <b>√</b> | <b>√</b>                  | <b>√</b> | East Central                                        |
| Johnson Library                                                  | ✓        | <b>√</b> | ✓               | <b>√</b>     | <b>√</b> | <b>√</b> | <b>√</b>                  | <b>√</b> | East Central                                        |
| Kansas Accessibility Resource Network (KSARN)                    |          |          |                 | <b>√</b>     |          |          |                           |          | East Central                                        |
| Kansas Association of Area Agencies on Aging and Disabilities    | ✓        |          |                 | ✓            |          |          |                           |          | East Central                                        |
|                                                                  |          |          |                 |              |          |          |                           |          |                                                     |