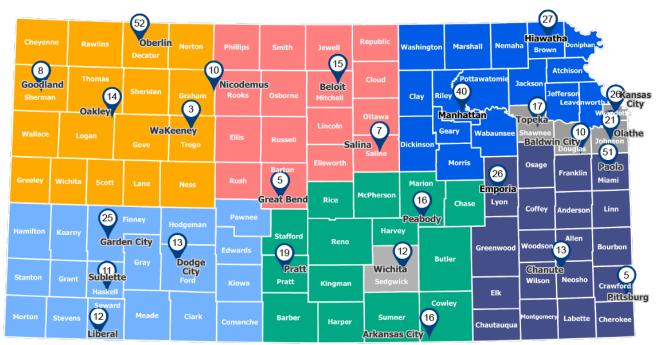

| Social media                              |  |
| Local utilities                                        | Economic development agencies             |  |
| Local housing authority                                | Public information officers               |  |
| Local community foundation                             | Chief information officers                |  |
| Local school district                                  | Local museums & Kansas Museum Association |  |
| Farm bureau                                            | Salvation Army                            |  |

Focus Groups were designed by the PPMC to maximize engagement and data collection. Roadshow locations were designated by The Kansas Office of Broadband Development. Attendance numbers are shown on the map below:



| Northwest          | North Central       | East Central           | Northeast           |
|--------------------|---------------------|------------------------|---------------------|
| Apr. 4 - Oberlin   | Mar. 9 - Beloit     | Mar. 22 - Topeka       | Feb. 28 - Manhattan |
| Apr. 5 - Oakley    | Mar. 9 - Great Bend | Apr. 10 - Baldwin City | Mar. 7 - Hiawatha   |
| Apr. 5 - Goodland  | Apr. 19 - Nicodemus | Apr. 11 - Kansas City  |                     |
| Apr. 19 - WaKeeney | May 4 - Salina      | Apr. 13 - Olathe       |                     |

| Southwest             | South Central              | Wichita                               | Southeast          |
|-----------------------|----------------------------|---------------------------------------|--------------------|
| Feb. 22 - D