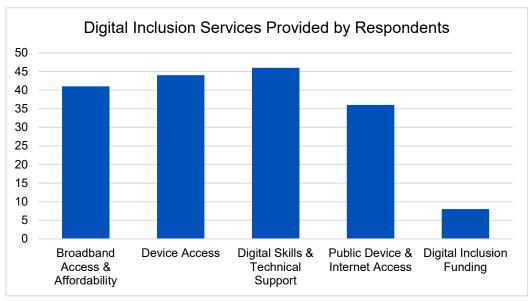

ion, followed by rural residents. These initiatives correspond with groups identified in the ACS data mentioned earlier in this report. Other target populations include youth, older adults, persons with low literacy levels, English language learners and persons with disabilities. We also asked respondents about services in languages other than English (not shown in figures). Twenty respondents indicated they provide Spanish language services, one provides American Sign Language, one provides services in 47 different languages, and one can provide services in 50 languages with two days' notice.

### **Services Provided**

Services provided by respondents are shown in Figure 4 (Digital Inclusion Services Provided by Respondents, below). Note that respondents could select multiple services.



Figure 4 - Digital Inclusion Services Provided by Respondents

The most common digital inclusion service provided among our respondents was digital skills and technical support with 46 respondents, closely followed by device access with 44 respondents. Other services provided include broadband access and affordability, public device and internet access, and digital inclusion funding.

Forty-one organizations indicated they provide access to the internet or assist Kansans with the cost of accessing the internet. Nearly half provide broadband service via fiber and roughly one-third provide mobile wireless.

We asked the respondents who provide device access what types of devices they offer. The most common responses were laptops, followed by desktops and tablets (Figure 5, Types of Devices