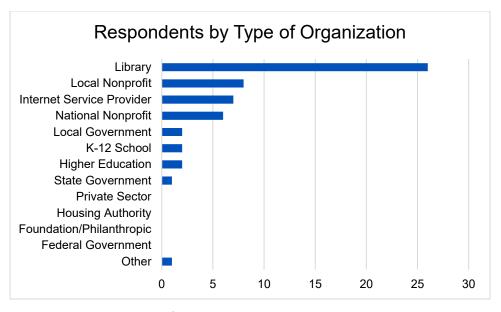

l inclusion landscape. The survey instrument was adapted from a template offered by the National Digital Inclusion Alliance (NDIA) and collected information from 55 organizations with digital inclusion efforts in Kansas.

# **Survey Respondents**

Libraries were by far the largest group of respondents to the survey, followed by internet service providers and national nonprofits (Figure 1, Respondents by Type of Organization, below).



Our survey reached respondents in several rural and micropolitan areas of the state, as well as in Topeka, Kansas City, and Wichita (Map 5, below). We received no responses from organizations in the twelve counties that make up the Southeast Kansas region. The previously mentioned Mid-America Regional Council report focused on the counties that make up the



Figure 1 - Respondents by Type of Organization

Kansas City Metropolitan Area and compiled a more exhaustive inventory of digital access organizations serving the metro area.

### Republic Donipha Cheyenne Marshall Rawlins Washington Decatur Norton Phillips Smith Atchisor Cloud Sheridan Graham Osborne Clay Rooks Mitchell Sherman Ottawa Lincoln Geary Shawnee Johnsor Wallace Douglas Gove Trego Ellis Russell Dickinson Saline Morris Ellsworth Greeley Osage Franklin Miami Wichita Scott McPherson Marion Chase Coffey Linn Finney Hodgeman Hamilton Stafford Reno Woodson Bourbor Edwards Grav Pratt Wilson Stanton Crawford Haskell Butler Kiowa Kingman Sedgwick Montgomery Labette Clark Cherokee Morton Barber Comanche Harper

### Respondents by Location

Not shown are respondents in Kansas City, MO an