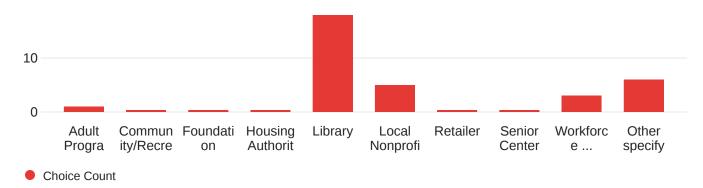

------------------------------------------------------------|-----|-----|------|-----------------------|----------|-----------|
| Number of Devices Provided General measure of the scale of the organization/program based on the number of devices provided in the last year. | 1   | 4   | 2    | 1                     | 1        | 27        |

| Field            | Choice Count |
|------------------|--------------|
| Less than 100    | 13           |
| 100-500          | 9            |
| 1,000-5,000      | 2            |
| More than 10,000 | 3            |
| 500-1,000        | 0            |
| 5,000-10,000     | 0            |
| Total            | 27           |



Q42 - Organization Sub-Type More specific description of the organization providing digital skills and technical support services.



Q43 - Training/Support Format Delivery format for the digital skills training or technical support that is offered by the organization/program (check all that apply).



| Field                  | Choice Count |
|------------------------|--------------|
| Courses                | 22           |
| One-on-One             | 28           |
| Workshops              | 14           |
| Other (please specify) | 11           |
| Total                  | 75           |



Q44 - Interaction Method Ways in which customers can connect with the organization/program offering digital skills or technical support services (check all that apply).



Q45 - Availability Indicator of how readily available the digital skill or technical support services are (check all that apply).





Q46 - Instruction Type P