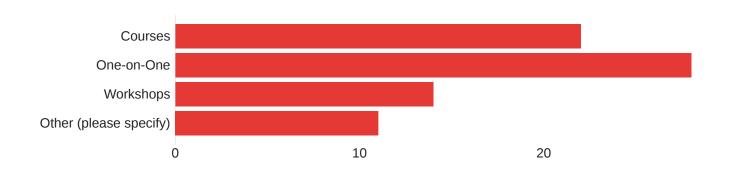

re of the scale of the organization/program based on the number of devices provided in the last year. | 1   | 4   | 2    | 1                     | 1        | 27        |

| Field            | Choice Count |
|------------------|--------------|
| Less than 100    | 13           |
| 100-500          | 9            |
| 1,000-5,000      | 2            |
| More than 10,000 | 3            |
| 500-1,000        | 0            |
| 5,000-10,000     | 0            |
| Total            | 27           |



Q42 - Organization Sub-Type More specific description of the organization providing digital skills and technical support services.



Q43 - Training/Support Format Delivery format for the digital skills training or technical support that is offered by the organization/program (check all that apply).



| Field                  | Choice Count |
|------------------------|--------------|
| Courses                | 22           |
| One-on-One             | 28           |
| Workshops              | 14           |
| Other (please specify) | 11           |
| Total                  | 75           |



Q44 - Interaction Method Ways in which customers can connect with the organization/program offering digital skills or technical support services (check all that apply).



Q45 - Availability Indicator of how readily available the digital skill or technical support services are (check all that apply).





Q46 - Instruction Type Person responsible for leading or delivering the digital skills or technical support services (check all that apply).



| Field                 | Choice Count |
|--------