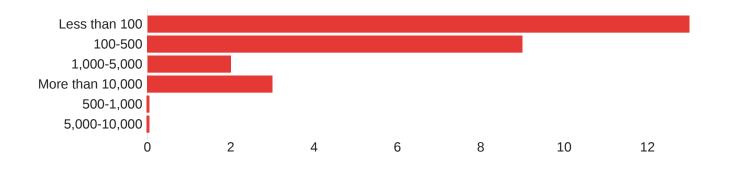

an connect with the organization/program offering devices (check all that apply).



| Field                  | Choice Count |
|------------------------|--------------|
| In-Person              | 28           |
| Online                 | 21           |
| Phone                  | 23           |
| Other (please specify) | 3            |
| Total                  | 75           |

Q39 - Eligibility Criteria Criteria used to determine who qualifies to purchase or receive a device through the organization/program.

Q40 - Existing Device Donation Partners Established partners with which the organization/program works to source or provide devices.



Q41 - Number of Devices Provided General measure of the scale of the organization/program based on the number of devices provided in the last year.



| Field                                                                                                                                         | Min | Max | Mean | Standard<br>Deviation | Variance | Responses |
|-----------------------------------------------------------------------------------------------------------------------------------------------|-----|-----|------|-----------------------|----------|-----------|
| Number of Devices Provided General measure of the scale of the organization/program based on the number of devices provided in the last year. | 1   | 4   | 2    | 1                     | 1        | 27        |

| Field            | Choice Count |
|------------------|--------------|
| Less than 100    | 13           |
| 100-500          | 9            |
| 1,000-5,000