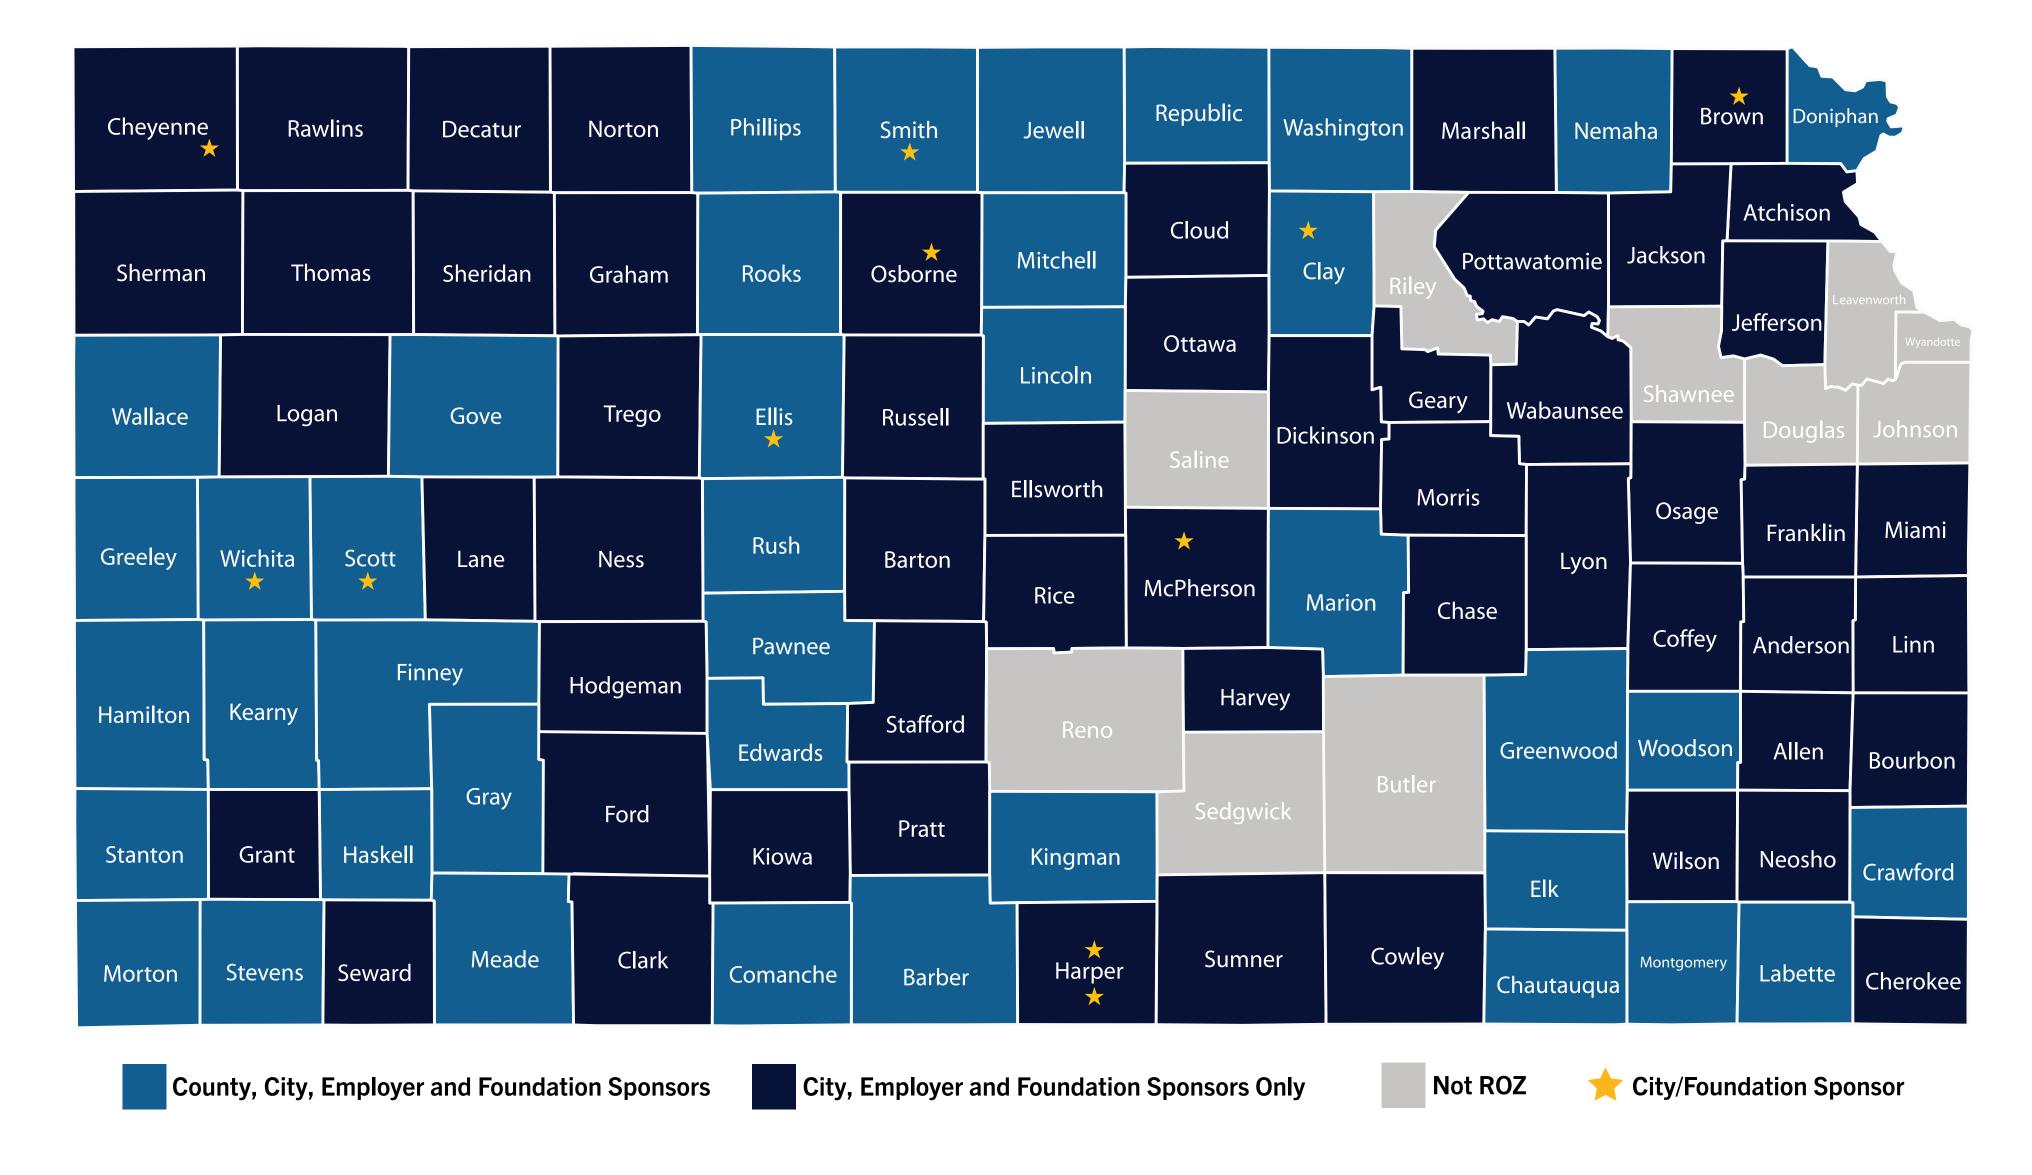

#### ROZ PROGRAM SUMMARY

The Rural Opportunity Zone (ROZ) Program was introduced in 2012. As one of Commerce's workforce recruitment tools, the goal of the program is to attract residents to rural areas where population losses have been the steepest. In 2024, the eligibility requirements were updated by Lt. Governor Toland to support the goal of recruiting our Kansas youth to return to their rural hometowns after completing college or technical school. The program offers two individual financial incentives:

#### • INCOME TAX CREDIT:

The program provides a credit for 100% of the participant's state income tax liability for up to five years.

Eligibility requires the individual to have lived out of state and have less than \$10,000 in Kansas-sourced income over the last five years prior to moving to a ROZ county.\*

#### • STUDENT LOAN REPAYMENT ASSISTANCE:

The program offers \$3,000 per year for five years to apply toward student loans of eligible individuals.

Eligibility requires the applicant to move to a ROZ county on or after the date the county has opted into the student loan program. The applicant must hold at least an associate degree prior to moving to a ROZ county and have an outstanding loan balance related to that degree. The applicant also must have a local matching sponsor.

Currently, **95 of the 95 eligible counties** offer student loan repayment assistance, **40 counties** offer county sponsorship of the program, **11 cities** offer city sponsorship and **all 95 counties** offer the income tax credit component.